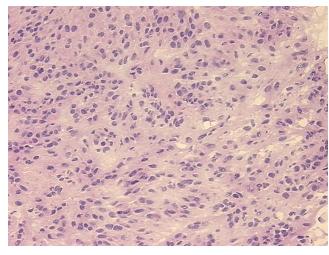

(from** 

medical center path

report):

63 Age:

Gender: **Female** 

Race: White or Caucasian

5%

**Tumor Grade:** Not Reported



9620 Medical Center Drive, Ste 200 Rockville, MD 20850, US Phone: +1-888-267-4436 https://www.origene.com techsupport@origene.com EU: info-de@origene.com CN: techsupport@origene.cn





Minimum Stage Grouping:

Not Reported

T (Extent of Primary

Tumor):

Not Reported

N (Lymph node

Not Reported

metastasis):

M (Distant metastasis): Not Reported

**Diagnostic Test Results:** CD117  $\sim$  C-kit  $\sim$  SCFR! by IHC,Positive **Storage:** Store frozen tissue sections at -80 $^{\circ}$ C.

Stability: All frozen tissue sections are stable for 1 year from date of purchase if stored at -80°C

without repeated freeze/thaws.

## **Product images:**



4x Image



20x Image