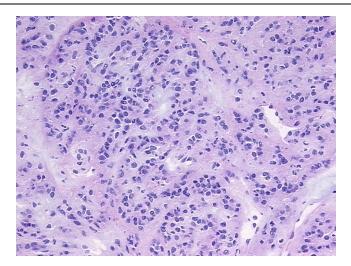

Tissue of Origin: Stomach Site of Finding: Stomach

Т Appearance:

Sample Diagnosis (from Pathology Verification):

Gastrointestinal stromal tumor of stomach

55% Normal: Lesional: 0% 40% Tumor: 5%

Tumor Hypo/Acellular

Stroma:

**Tumor Hypercellular** Stroma:

0%

**Necrosis:** 

**Pathology Verification** notes from H&E review: Non Tumor Structures: 30% Mucosa, 60% Submucosa, 10% Muscle

**CASE Diagnosis (from** medical center path

## **Product images:**

4x Image

20x Image