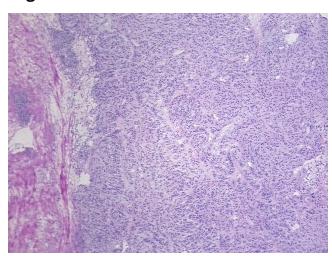

Tissue of Origin: Stomach Site of Finding: Stomach

Т Appearance:

Sample Diagnosis (from Pathology Verification):

Gastrointestinal stromal tumor of stomach

55% Normal: Lesional: 0% 40% Tumor: 5%

Tumor Hypo/Acellular

Stroma:

**Tumor Hypercellular** Stroma:

0%

**Necrosis:** 

**Pathology Verification** notes from H&E review: Non Tumor Structures: 30% Mucosa, 60% Submucosa, 10% Muscle

**CASE Diagnosis (from** medical center path

## **Product images:**

4x Image

20x Image