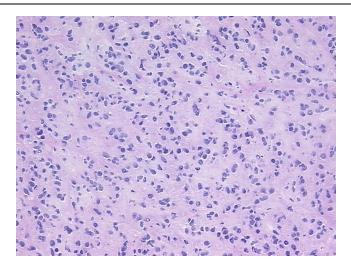

ch

**Age:** 63

**Gender:** Female

Race: White or Caucasian



**OriGene Technologies, Inc.** 9620 Medical Center Drive, Ste 200

CN: techsupport@origene.cn

Rockville, MD 20850, US Phone: +1-888-267-4436 https://www.origene.com techsupport@origene.com EU: info-de@origene.com



Tumor Grade: Not Reported

Minimum Stage

Grouping:

Not Reported

T (Extent of Primary

Tumor):

Not Reported

. a....

N (Lymph node metastasis):

Not Reported

M (Distant metastasis): Not Reported

**Diagnostic Test Results:** CD117  $\sim$  C-kit  $\sim$  SCFR! by IHC,Positive **Storage:** Store frozen tissue sections at -80 $^{\circ}$ C.

Stability: All frozen tissue sections are stable for 1 year from date of purchase if stored at -80°C

without repeated freeze/thaws.

## **Product images:**



4x Image





20x Image