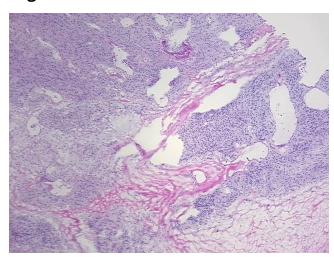

roma (Hypo/Acellular): Fibrosis

63 Age:

Gender: **Female** 

Race: White or Caucasian



OriGene Technologies, Inc. 9620 Medical Center Drive, Ste 200

CN: techsupport@origene.cn

Rockville, MD 20850, US Phone: +1-888-267-4436 https://www.origene.com techsupport@origene.com EU: info-de@origene.com



Tumor Grade: Not Reported

Minimum Stage

Not Reported

Grouping:

T (Extent of Primary

Tumor):

Not Reported

N (Lymph node

Not Reported

metastasis):

M (Distant metastasis): Not Reported

**Diagnostic Test Results:** CD117  $\sim$  C-kit  $\sim$  SCFR! by IHC,Positive **Storage:** Store frozen tissue sections at -80 $^{\circ}$ C.

Stability: All frozen tissue sections are stable for 1 year from date of purchase if stored at -80°C

without repeated freeze/thaws.

## **Product images:**



4x Image





20x Image