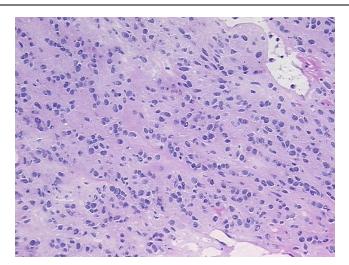

llular): Fibrosis

63 Age:

Gender: **Female** 

Race: White or Caucasian



OriGene Technologies, Inc. 9620 Medical Center Drive, Ste 200

CN: techsupport@origene.cn

Rockville, MD 20850, US Phone: +1-888-267-4436 https://www.origene.com techsupport@origene.com EU: info-de@origene.com



Tumor Grade: Not Reported

Minimum Stage

Not Reported

Grouping:

T (Extent of Primary

Tumor):

Not Reported

N (Lymph node

Not Reported

metastasis):

M (Distant metastasis): Not Reported

**Diagnostic Test Results:** CD117  $\sim$  C-kit  $\sim$  SCFR! by IHC,Positive **Storage:** Store frozen tissue sections at -80 $^{\circ}$ C.

Stability: All frozen tissue sections are stable for 1 year from date of purchase if stored at -80°C

without repeated freeze/thaws.

## **Product images:**



4x Image





20x Image