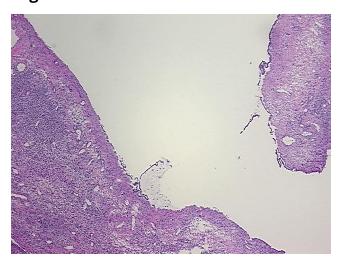

troma:

Tumor Hypercellular

Stroma:

Necrosis: 0%

**Pathology Verification** Non Tumor Structures: 70% Ovarian stroma, 30% Hilar vessels; Other Features/Comments:

**notes from H&E review:** Lesion: 10% epithelium, 90% stroma

Cyst of ovary

0%

0%

CASE Diagnosis (from medical center path

report):

**Age:** 42

**Gender:** Female

Race: Black or African American



**OriGene Technologies, Inc.** 9620 Medical Center Drive, Ste 200

CN: techsupport@origene.cn

Rockville, MD 20850, US Phone: +1-888-267-4436 https://www.origene.com techsupport@origene.com EU: info-de@origene.com



**Storage:** Store frozen tissue sections at -80°C.

Stability: All frozen tissue sections are stable for 1 year from date of purchase if stored at -80°C

without repeated freeze/thaws.

## **Product images:**



4x Image



20x Image