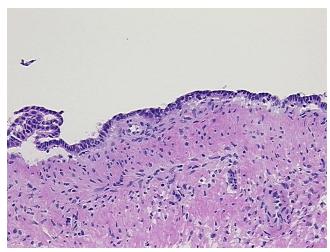

r Hypercellular

Stroma:

Necrosis: 0%

**Pathology Verification** Non Tumor Structures: 70% Ovarian stroma, 30% Hilar vessels; Other Features/Comments:

**notes from H&E review:** Lesion: 10% epithelium, 90% stroma

Cyst of ovary

0%

0%

CASE Diagnosis (from medical center path

report):

**Age:** 42

**Gender:** Female

Race: Black or African American



**OriGene Technologies, Inc.** 9620 Medical Center Drive, Ste 200

CN: techsupport@origene.cn

Rockville, MD 20850, US Phone: +1-888-267-4436 https://www.origene.com techsupport@origene.com EU: info-de@origene.com



**Storage:** Store frozen tissue sections at -80°C.

Stability: All frozen tissue sections are stable for 1 year from date of purchase if stored at -80°C

without repeated freeze/thaws.

## **Product images:**



4x Image



20x Image