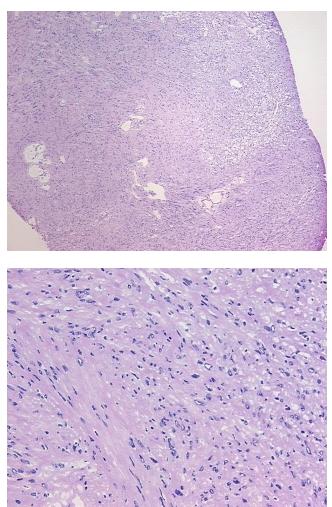

#### **Product data:**

| Frozen Sections    |
|--------------------|
| Other Disease      |
| Benign Tumors      |
| Mediastinum        |
| FR0001D0B8         |
| CI000006808        |
| Mediastinum        |
| Mediastinum        |
| Т                  |
| Schwannoma         |
| 0%                 |
| 0%                 |
| 95%                |
| 0%                 |
| 5%                 |
| 0%                 |
| Schwannoma         |
| 42                 |
| Female             |
| White or Caucasian |
| Not Reported       |
|                    |

## Product images:

×//\_\_\_

4x Image

20x Image

This product is to be used for laboratory only. Not for diagnostic or therapeutic use. ©2022 OriGene Technologies, Inc., 9620 Medical Center Drive, Ste 200, Rockville, MD 20850, US