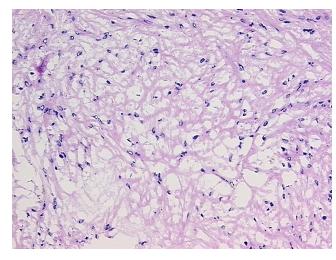

Hypercellular 5%

Stroma:

Necrosis: 0%

CASE Diagnosis (from

medical center path

report):

Schwannoma

0%

**Age:** 42

**Gender:** Female

Race: White or Caucasian

Tumor Grade: Not Reported

**OriGene Technologies, Inc.** 9620 Medical Center Drive, Ste 200

Rockville, MD 20850, US Phone: +1-888-267-4436 https://www.origene.com techsupport@origene.com

EU: info-de@origene.com CN: techsupport@origene.cn



Minimum Stage Grouping:

Not Reported

T (Extent of Primary

Tumor):

Not Reported

N (Lymph node

Not Reported

metastasis):

M (Distant metastasis): Not Reported

Storage:

Store frozen tissue sections at -80°C.

Stability:

All frozen tissue sections are stable for 1 year from date of purchase if stored at -80°C

without repeated freeze/thaws.

## **Product images:**



4x Image



20x Image