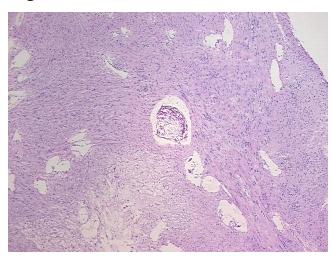

roma:

Tumor Hypercellular 5%

Stroma:

Necrosis: 0%

CASE Diagnosis (from

medical center path

report):

Schwannoma

0%

**Age:** 42

**Gender:** Female

Race: White or Caucasian

Tumor Grade: Not Reported

**OriGene Technologies, Inc.** 9620 Medical Center Drive, Ste 200

Rockville, MD 20850, US Phone: +1-888-267-4436 https://www.origene.com techsupport@origene.com

EU: info-de@origene.com CN: techsupport@origene.cn



Minimum Stage Grouping:

Not Reported

T (Extent of Primary

Tumor):

Not Reported

N (Lymph node

Not Reported

metastasis):

M (Distant metastasis): Not Reported

Storage:

Store frozen tissue sections at -80°C.

Stability:

All frozen tissue sections are stable for 1 year from date of purchase if stored at -80°C

without repeated freeze/thaws.

## **Product images:**



4x Image



20x Image