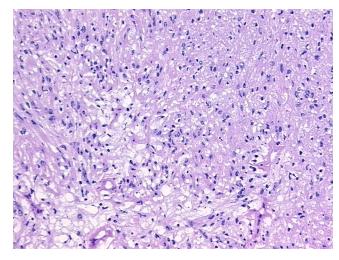

mor Hypercellular 2%

Stroma:

Necrosis: 0%

CASE Diagnosis (from

medical center path

report):

**Age:** 42

**Gender:** Female

Race: White or Caucasian

0%

Schwannoma

Tumor Grade: Not Reported

OriGene Technologies, Inc.

9620 Medical Center Drive, Ste 200 Rockville, MD 20850, US Phone: +1-888-267-4436 https://www.origene.com techsupport@origene.com EU: info-de@origene.com CN: techsupport@origene.cn





Minimum Stage Grouping:

Not Reported

T (Extent of Primary

Tumor):

Not Reported

N (Lymph node

Not Reported

metastasis):

M (Distant metastasis): Not Reported

Storage:

Store frozen tissue sections at -80°C.

Stability:

All frozen tissue sections are stable for 1 year from date of purchase if stored at -80°C

without repeated freeze/thaws.

## **Product images:**



4x Image



20x Image