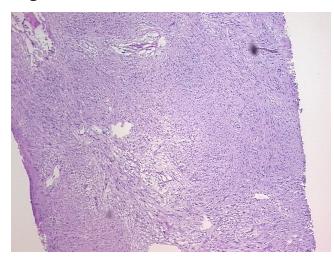

Stroma:

Tumor Hypercellular 2%

Stroma:

Necrosis: 0%

CASE Diagnosis (from

medical center path

report):

**Age:** 42

**Gender:** Female

Race: White or Caucasian

0%

Schwannoma

Tumor Grade: Not Reported

OriGene Technologies, Inc.

9620 Medical Center Drive, Ste 200 Rockville, MD 20850, US Phone: +1-888-267-4436 https://www.origene.com techsupport@origene.com EU: info-de@origene.com CN: techsupport@origene.cn





Minimum Stage Grouping:

Not Reported

T (Extent of Primary

Tumor):

Not Reported

N (Lymph node

Not Reported

metastasis):

M (Distant metastasis): Not Reported

Storage:

Store frozen tissue sections at -80°C.

Stability:

All frozen tissue sections are stable for 1 year from date of purchase if stored at -80°C

without repeated freeze/thaws.

## **Product images:**



4x Image



20x Image