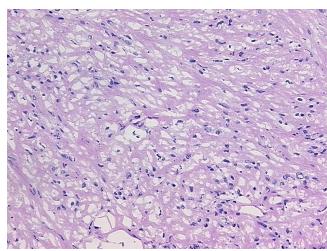

**Tumor Hypercellular** 5%

Stroma:

0% **Necrosis:** 

**CASE Diagnosis (from** 

medical center path

report):

42 Age:

Gender: **Female** 

Race: White or Caucasian

**Tumor Grade:** Not Reported OriGene Technologies, Inc.

9620 Medical Center Drive, Ste 200 Rockville, MD 20850, US Phone: +1-888-267-4436 https://www.origene.com techsupport@origene.com EU: info-de@origene.com CN: techsupport@origene.cn





Minimum Stage Grouping:

Not Reported

T (Extent of Primary

Tumor):

Not Reported

N (Lymph node

Not Reported

metastasis):

M (Distant metastasis): Not Reported

Storage:

Store frozen tissue sections at -80°C.

Stability:

All frozen tissue sections are stable for 1 year from date of purchase if stored at -80°C

without repeated freeze/thaws.

## **Product images:**



4x Image



20x Image