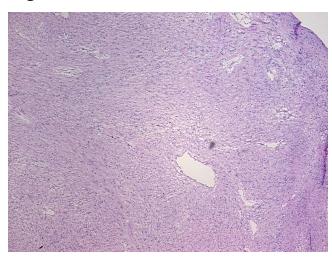

r

Stroma:

**Tumor Hypercellular** 5%

Stroma:

0% **Necrosis:** 

**CASE Diagnosis (from** 

medical center path

report):

42 Age:

Gender: **Female** 

Race: White or Caucasian

**Tumor Grade:** Not Reported OriGene Technologies, Inc.

9620 Medical Center Drive, Ste 200 Rockville, MD 20850, US Phone: +1-888-267-4436 https://www.origene.com techsupport@origene.com EU: info-de@origene.com CN: techsupport@origene.cn





Minimum Stage Grouping:

Not Reported

T (Extent of Primary

Tumor):

Not Reported

N (Lymph node

Not Reported

metastasis):

M (Distant metastasis): Not Reported

Storage:

Store frozen tissue sections at -80°C.

Stability:

All frozen tissue sections are stable for 1 year from date of purchase if stored at -80°C

without repeated freeze/thaws.

## **Product images:**



4x Image



20x Image