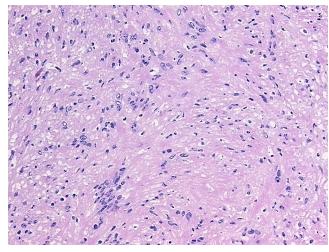

lar** 2%

Stroma:

0% **Necrosis:** 

**CASE Diagnosis (from** 

medical center path

report):

Schwannoma

0%

42 Age:

Gender: **Female** 

Race: White or Caucasian

**Tumor Grade:** Not Reported



OriGene Technologies, Inc. 9620 Medical Center Drive, Ste 200

Rockville, MD 20850, US Phone: +1-888-267-4436 https://www.origene.com techsupport@origene.com

EU: info-de@origene.com CN: techsupport@origene.cn



Minimum Stage Grouping:

Not Reported

T (Extent of Primary

Tumor):

Not Reported

N (Lymph node

Not Reported

metastasis):

Not Reported

M (Distant metastasis):

Store frozen tissue sections at -80°C.

Storage: Stability:

All frozen tissue sections are stable for 1 year from date of purchase if stored at -80°C

without repeated freeze/thaws.

## **Product images:**



4x Image



20x Image