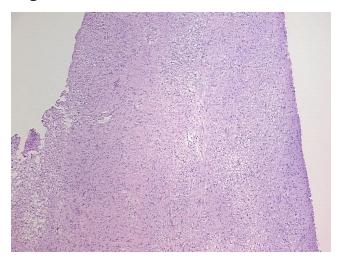

r Hypercellular** 2%

Stroma:

0% **Necrosis:** 

**CASE Diagnosis (from** 

medical center path

report):

Schwannoma

0%

42 Age:

Gender: **Female** 

Race: White or Caucasian

**Tumor Grade:** Not Reported



OriGene Technologies, Inc. 9620 Medical Center Drive, Ste 200

Rockville, MD 20850, US Phone: +1-888-267-4436 https://www.origene.com techsupport@origene.com

EU: info-de@origene.com CN: techsupport@origene.cn



Minimum Stage Grouping:

Not Reported

T (Extent of Primary

Tumor):

Not Reported

N (Lymph node

Not Reported

metastasis):

Not Reported

M (Distant metastasis):

Store frozen tissue sections at -80°C.

Storage: Stability:

All frozen tissue sections are stable for 1 year from date of purchase if stored at -80°C

without repeated freeze/thaws.

## **Product images:**



4x Image



20x Image