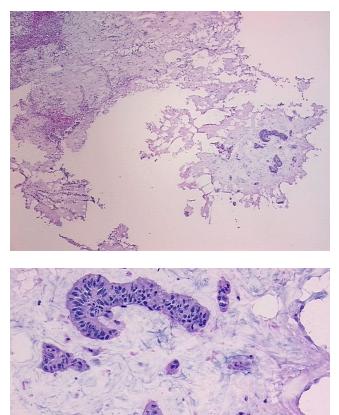

| Product Type:                                           | Frozen Sections                                                                 |
|---------------------------------------------------------|---------------------------------------------------------------------------------|
| Disease State:                                          | Other Disease                                                                   |
| Diagnosis Category:                                     | Benign Tumors                                                                   |
| Tissue:                                                 | Colon                                                                           |
| Frozen Sample ID:                                       | FR0001E376                                                                      |
| Case ID:                                                | CI000006789                                                                     |
| Tissue of Origin:                                       | Colon: right                                                                    |
| Site of Finding:                                        | Colon: right                                                                    |
| Appearance:                                             | Т                                                                               |
| Sample Diagnosis (from<br>Pathology Verification):      | Adenoma of colon                                                                |
| Normal:                                                 | 45%                                                                             |
| Lesional:                                               | 0%                                                                              |
| Tumor:                                                  | 35%                                                                             |
| Tumor Hypo/Acellular<br>Stroma:                         | 10%                                                                             |
| Tumor Hypercellular<br>Stroma:                          | 10%                                                                             |
| Necrosis:                                               | 0%                                                                              |
| Pathology Verification<br>notes from H&E review:        | tumor: adenoma with focal high-grade dysplasia; acellular stroma contains mucin |
| CASE Diagnosis (from<br>medical center path<br>report): | Adenocarcinoma of colon                                                         |
| Age:                                                    | 65                                                                              |
| Gender:                                                 | Male                                                                            |
| Race:                                                   | White or Caucasian                                                              |

## **Product images:**

4x Image

20x Image

This product is to be used for laboratory only. Not for diagnostic or therapeutic use. ©2022 OriGene Technologies, Inc., 9620 Medical Center Drive, Ste 200, Rockville, MD 20850, US