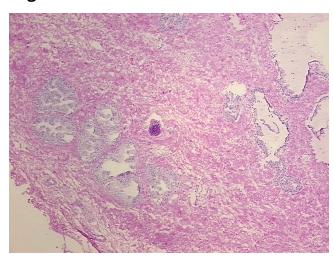

h grade prostatic notes from H&E review: intraepithelial neoplasia (PIN)

**CASE Diagnosis (from** medical center path

report):

Adenocarcinoma of prostate

63 Age: Gender: Male

White or Caucasian Race:



OriGene Technologies, Inc. 9620 Medical Center Drive, Ste 200

CN: techsupport@origene.cn

Rockville, MD 20850, US Phone: +1-888-267-4436 https://www.origene.com techsupport@origene.com EU: info-de@origene.com



**Tumor Grade:** Gleason Score: 3+4=7/10

Minimum Stage

Grouping:

Ш

T (Extent of Primary

Tumor):

T2c

N (Lymph node

metastasis):

NX

M (Distant metastasis): MX

**Storage:** Store frozen tissue sections at -80°C.

Stability: All frozen tissue sections are stable for 1 year from date of purchase if stored at -80°C

without repeated freeze/thaws.

## **Product images:**



4x Image



20x Image