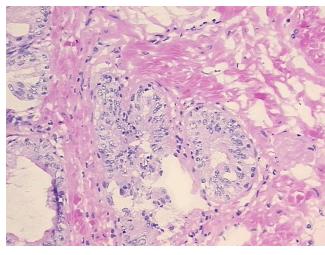

tatic notes from H&E review: intraepithelial neoplasia (PIN)

**CASE Diagnosis (from** medical center path

report):

Adenocarcinoma of prostate

63 Age: Gender: Male

White or Caucasian Race:



OriGene Technologies, Inc. 9620 Medical Center Drive, Ste 200

CN: techsupport@origene.cn

Rockville, MD 20850, US Phone: +1-888-267-4436 https://www.origene.com techsupport@origene.com EU: info-de@origene.com



**Tumor Grade:** Gleason Score: 3+4=7/10

Minimum Stage

Grouping:

Ш

T (Extent of Primary

Tumor):

T2c

N (Lymph node

metastasis):

NX

M (Distant metastasis): MX

**Storage:** Store frozen tissue sections at -80°C.

Stability: All frozen tissue sections are stable for 1 year from date of purchase if stored at -80°C

without repeated freeze/thaws.

## **Product images:**



4x Image



20x Image