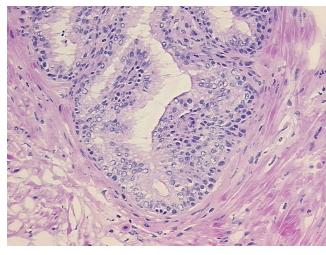

atic notes from H&E review: intraepithelial neoplasia (PIN)

**CASE Diagnosis (from** medical center path

report):

Adenocarcinoma of prostate

63 Age:

Gender: Male

White or Caucasian Race:



OriGene Technologies, Inc. 9620 Medical Center Drive, Ste 200

CN: techsupport@origene.cn

Rockville, MD 20850, US Phone: +1-888-267-4436 https://www.origene.com techsupport@origene.com EU: info-de@origene.com



**Tumor Grade:** Gleason Score: 3+4=7/10

Minimum Stage

**Grouping:** 

Ш

T (Extent of Primary

Tumor):

T2c

N (Lymph node metastasis):

NX

M (Distant metastasis): MX

Store frozen tissue sections at -80°C. Storage:

Stability: All frozen tissue sections are stable for 1 year from date of purchase if stored at -80°C

without repeated freeze/thaws.

## **Product images:**



4x Image



20x Image