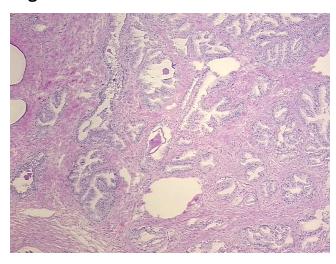

grade prostatic notes from H&E review: intraepithelial neoplasia (PIN)

**CASE Diagnosis (from** medical center path

report):

Adenocarcinoma of prostate

63 Age:

Gender: Male

White or Caucasian Race:



OriGene Technologies, Inc. 9620 Medical Center Drive, Ste 200

CN: techsupport@origene.cn

Rockville, MD 20850, US Phone: +1-888-267-4436 https://www.origene.com techsupport@origene.com EU: info-de@origene.com



**Tumor Grade:** Gleason Score: 3+4=7/10

Minimum Stage

**Grouping:** 

Ш

T (Extent of Primary

Tumor):

T2c

N (Lymph node metastasis):

NX

M (Distant metastasis): MX

Store frozen tissue sections at -80°C. Storage:

Stability: All frozen tissue sections are stable for 1 year from date of purchase if stored at -80°C

without repeated freeze/thaws.

## **Product images:**



4x Image



20x Image