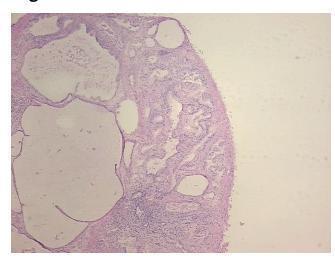

notes from H&E review: intraepithelial neoplasia (PIN) Adenocarcinoma of prostate

**CASE Diagnosis (from** medical center path

report):

63 Age: Gender: Male

White or Caucasian Race:



OriGene Technologies, Inc. 9620 Medical Center Drive, Ste 200

CN: techsupport@origene.cn

Rockville, MD 20850, US Phone: +1-888-267-4436 https://www.origene.com techsupport@origene.com EU: info-de@origene.com



**Tumor Grade:** Gleason Score: 3+4=7/10

Minimum Stage

Grouping:

Ш

T (Extent of Primary

Tumor):

T2c

N. /l. manh

N (Lymph node metastasis):

NX

M (Distant metastasis):

is): MX

**Storage:** Store frozen tissue sections at -80°C.

Stability: All frozen tissue sections are stable for 1 year from date of purchase if stored at -80°C

without repeated freeze/thaws.

## **Product images:**



4x Image



20x Image