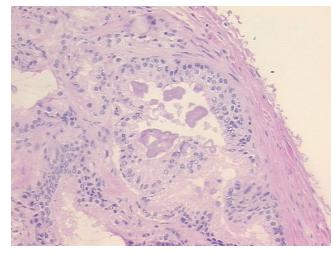

H&E review: intraepithelial neoplasia (PIN) Adenocarcinoma of prostate

**CASE Diagnosis (from** medical center path

report):

63 Age: Gender: Male

White or Caucasian Race:



OriGene Technologies, Inc. 9620 Medical Center Drive, Ste 200

CN: techsupport@origene.cn

Rockville, MD 20850, US Phone: +1-888-267-4436 https://www.origene.com techsupport@origene.com EU: info-de@origene.com



**Tumor Grade:** Gleason Score: 3+4=7/10

Minimum Stage

Grouping:

Ш

T (Extent of Primary

Tumor):

T2c

N. /l. manh

N (Lymph node metastasis):

NX

M (Distant metastasis):

is): MX

**Storage:** Store frozen tissue sections at -80°C.

Stability: All frozen tissue sections are stable for 1 year from date of purchase if stored at -80°C

without repeated freeze/thaws.

## **Product images:**



4x Image



20x Image