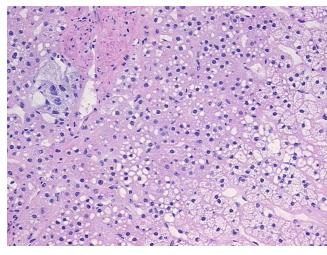

on Tumor Structures: 99% Cortex, 1% Medulla

**CASE Diagnosis (from** medical center path

report):

Pheochromocytoma

28 Age:

Gender: **Female** 

Race: Not reported



OriGene Technologies, Inc. 9620 Medical Center Drive, Ste 200

CN: techsupport@origene.cn

Rockville, MD 20850, US Phone: +1-888-267-4436 https://www.origene.com techsupport@origene.com EU: info-de@origene.com



Tumor Grade: Not Reported

Minimum Stage

Not Reported

Grouping:

T (Extent of Primary

Tumor):

Not Reported

N (Lymph node

Not Reported

metastasis):

M (Distant metastasis): Not Reported

**Storage:** Store frozen tissue sections at -80°C.

Stability: All frozen tissue sections are stable for 1 year from date of purchase if stored at -80°C

without repeated freeze/thaws.

## **Product images:**



4x Image



20x Image