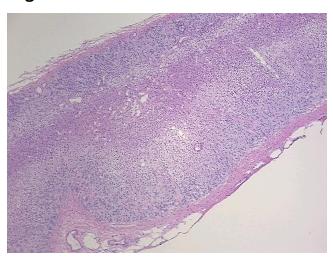

E review:

Non Tumor Structures: 99% Cortex, 1% Medulla

**CASE Diagnosis (from** medical center path

report):

Pheochromocytoma

28 Age:

Gender: **Female** 

Race: Not reported



OriGene Technologies, Inc. 9620 Medical Center Drive, Ste 200

CN: techsupport@origene.cn

Rockville, MD 20850, US Phone: +1-888-267-4436 https://www.origene.com techsupport@origene.com EU: info-de@origene.com



Tumor Grade: Not Reported

Minimum Stage

Not Reported

Grouping:

T (Extent of Primary

Tumor):

Not Reported

N (Lymph node

Not Reported

metastasis):

M (Distant metastasis): Not Reported

**Storage:** Store frozen tissue sections at -80°C.

Stability: All frozen tissue sections are stable for 1 year from date of purchase if stored at -80°C

without repeated freeze/thaws.

## **Product images:**



4x Image



20x Image