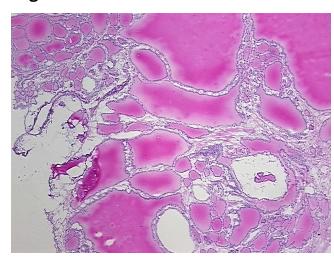

notes from H&E review:

**CASE Diagnosis (from** medical center path

report):

Carcinoma of thyroid, papillary

No normal architecture in lesional component

47 Age:

Gender: **Female** 

Race: White or Caucasian



OriGene Technologies, Inc. 9620 Medical Center Drive, Ste 200

CN: techsupport@origene.cn

Rockville, MD 20850, US Phone: +1-888-267-4436 https://www.origene.com techsupport@origene.com EU: info-de@origene.com



Tumor Grade: Not Reported

Minimum Stage

Ш

T1

**Grouping:** 

T (Extent of Primary

Tumor):

N (Lymph node N1b

metastasis):

M (Distant metastasis): MX

**Storage:** Store frozen tissue sections at -80°C.

Stability: All frozen tissue sections are stable for 1 year from date of purchase if stored at -80°C

without repeated freeze/thaws.

## **Product images:**



4x Image



20x Image