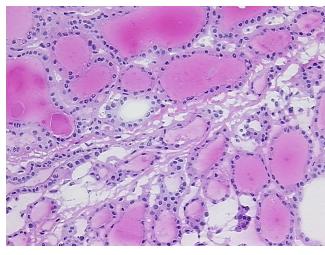

H&E review:

**CASE Diagnosis (from** medical center path

report):

Carcinoma of thyroid, papillary

No normal architecture in lesional component

47 Age:

Gender: **Female** 

Race: White or Caucasian



OriGene Technologies, Inc. 9620 Medical Center Drive, Ste 200

CN: techsupport@origene.cn

Rockville, MD 20850, US Phone: +1-888-267-4436 https://www.origene.com techsupport@origene.com EU: info-de@origene.com



Tumor Grade: Not Reported

Minimum Stage

Ш

T1

**Grouping:** 

T (Extent of Primary

Tumor):

N (Lymph node N1b

metastasis):

M (Distant metastasis): MX

**Storage:** Store frozen tissue sections at -80°C.

Stability: All frozen tissue sections are stable for 1 year from date of purchase if stored at -80°C

without repeated freeze/thaws.

## **Product images:**



4x Image



20x Image