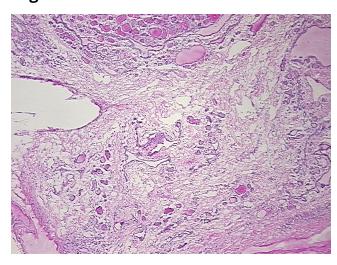

view: Non Tumor Structures: 90% Thyroid follicles, 10% Fibrous stroma

**CASE Diagnosis (from** medical center path

report):

Carcinoma of thyroid, papillary

47 Age:

Gender: **Female** 

Race: White or Caucasian



OriGene Technologies, Inc. 9620 Medical Center Drive, Ste 200

CN: techsupport@origene.cn

Rockville, MD 20850, US Phone: +1-888-267-4436 https://www.origene.com techsupport@origene.com EU: info-de@origene.com



Tumor Grade: Not Reported

Minimum Stage

Ш

**Grouping:** 

T (Extent of Primary

Tumor):

T1

N (Lymph node

N1b

metastasis):

M (Distant metastasis): MX

**Storage:** Store frozen tissue sections at -80°C.

Stability: All frozen tissue sections are stable for 1 year from date of purchase if stored at -80°C

without repeated freeze/thaws.

## **Product images:**



4x Image



20x Image