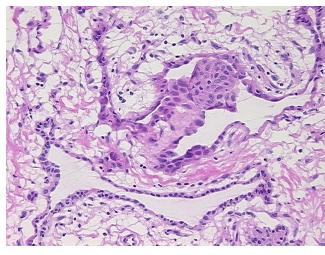

mor Structures: 90% Thyroid follicles, 10% Fibrous stroma

**CASE Diagnosis (from** medical center path

report):

Carcinoma of thyroid, papillary

47 Age:

Gender: **Female** 

Race: White or Caucasian



OriGene Technologies, Inc. 9620 Medical Center Drive, Ste 200

CN: techsupport@origene.cn

Rockville, MD 20850, US Phone: +1-888-267-4436 https://www.origene.com techsupport@origene.com EU: info-de@origene.com



Tumor Grade: Not Reported

Minimum Stage

Ш

**Grouping:** 

T (Extent of Primary

Tumor):

T1

N (Lymph node

N1b

metastasis):

M (Distant metastasis): MX

**Storage:** Store frozen tissue sections at -80°C.

Stability: All frozen tissue sections are stable for 1 year from date of purchase if stored at -80°C

without repeated freeze/thaws.

## **Product images:**



4x Image



20x Image