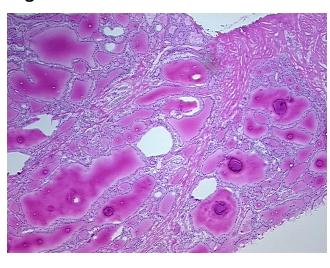

iew:

**CASE Diagnosis (from** medical center path

report):

Carcinoma of thyroid, papillary

Non Tumor Structures: 80% Thyroid follicles, 20% Fibrous stroma

47 Age:

Gender: **Female** 

Race: White or Caucasian



OriGene Technologies, Inc. 9620 Medical Center Drive, Ste 200

CN: techsupport@origene.cn

Rockville, MD 20850, US Phone: +1-888-267-4436 https://www.origene.com techsupport@origene.com EU: info-de@origene.com



Tumor Grade: Not Reported

Minimum Stage

III

**Grouping:** 

T (Extent of Primary T1

Tumor):

N (Lymph node N1b

metastasis):

M (Distant metastasis): MX

**Storage:** Store frozen tissue sections at -80°C.

Stability: All frozen tissue sections are stable for 1 year from date of purchase if stored at -80°C

without repeated freeze/thaws.

## **Product images:**



4x Image



20x Image