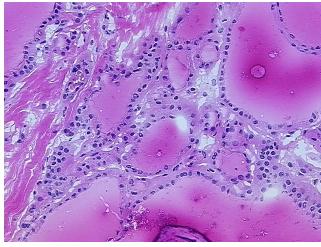

Diagnosis (from** medical center path

report):

Carcinoma of thyroid, papillary

Non Tumor Structures: 80% Thyroid follicles, 20% Fibrous stroma

47 Age:

Gender: **Female** 

Race: White or Caucasian



OriGene Technologies, Inc. 9620 Medical Center Drive, Ste 200

CN: techsupport@origene.cn

Rockville, MD 20850, US Phone: +1-888-267-4436 https://www.origene.com techsupport@origene.com EU: info-de@origene.com



Tumor Grade: Not Reported

Minimum Stage

III

**Grouping:** 

T (Extent of Primary T1

Tumor):

N (Lymph node N1b

metastasis):

M (Distant metastasis): MX

**Storage:** Store frozen tissue sections at -80°C.

Stability: All frozen tissue sections are stable for 1 year from date of purchase if stored at -80°C

without repeated freeze/thaws.

## **Product images:**



4x Image



20x Image