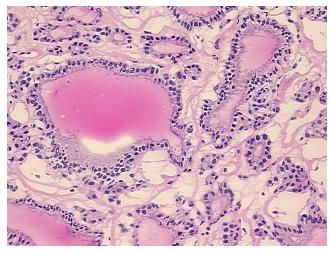

from H&E review:

**CASE Diagnosis (from** medical center path

report):

Carcinoma of thyroid, papillary

No normal architecture in lesional component

47 Age:

Gender: **Female** 

Race: White or Caucasian



OriGene Technologies, Inc. 9620 Medical Center Drive, Ste 200

CN: techsupport@origene.cn

Rockville, MD 20850, US Phone: +1-888-267-4436 https://www.origene.com techsupport@origene.com EU: info-de@origene.com



Tumor Grade: Not Reported

Minimum Stage

Grouping:

Ш

T (Extent of Primary

Tumor):

T1

N (Lymph node

N1b

metastasis):

M (Distant metastasis): MX

**Storage:** Store frozen tissue sections at -80°C.

Stability: All frozen tissue sections are stable for 1 year from date of purchase if stored at -80°C

without repeated freeze/thaws.

## **Product images:**



4x Image



20x Image