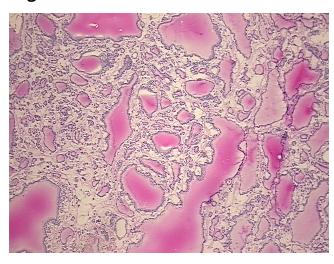

ion** notes from H&E review:

**CASE Diagnosis (from** medical center path

report):

Carcinoma of thyroid, papillary

No normal architecture in lesional component

47 Age:

Gender: **Female** 

Race: White or Caucasian



OriGene Technologies, Inc. 9620 Medical Center Drive, Ste 200

CN: techsupport@origene.cn

Rockville, MD 20850, US Phone: +1-888-267-4436 https://www.origene.com techsupport@origene.com EU: info-de@origene.com



Tumor Grade: Not Reported

Minimum Stage

Grouping:

Ш

T (Extent of Primary

Tumor):

T1

N (Lymph node

N1b

metastasis):

M (Distant metastasis): MX

**Storage:** Store frozen tissue sections at -80°C.

Stability: All frozen tissue sections are stable for 1 year from date of purchase if stored at -80°C

without repeated freeze/thaws.

## **Product images:**



4x Image



20x Image