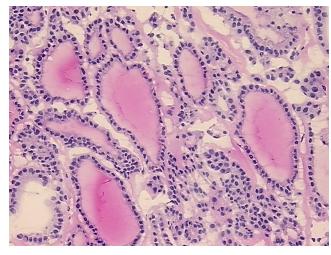

architecture in lesional component

**CASE Diagnosis (from** medical center path

report):

Carcinoma of thyroid, papillary

47 Age:

Gender: **Female** 

Race: White or Caucasian



OriGene Technologies, Inc. 9620 Medical Center Drive, Ste 200

CN: techsupport@origene.cn

Rockville, MD 20850, US Phone: +1-888-267-4436 https://www.origene.com techsupport@origene.com EU: info-de@origene.com



Tumor Grade: Not Reported

Minimum Stage

Ш

T1

**Grouping:** 

T (Extent of Primary

Tumor):

NI (I . . . . . . . I

N (Lymph node N1b

metastasis):

M (Distant metastasis): MX

**Storage:** Store frozen tissue sections at -80°C.

Stability: All frozen tissue sections are stable for 1 year from date of purchase if stored at -80°C

without repeated freeze/thaws.

## **Product images:**



4x Image



20x Image