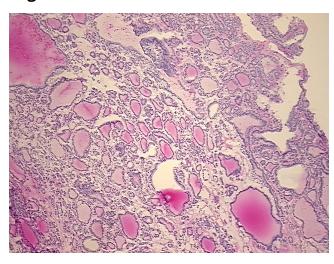

:

No normal architecture in lesional component

**CASE Diagnosis (from** medical center path

report):

Carcinoma of thyroid, papillary

47 Age:

Gender: **Female** 

Race: White or Caucasian



OriGene Technologies, Inc. 9620 Medical Center Drive, Ste 200

CN: techsupport@origene.cn

Rockville, MD 20850, US Phone: +1-888-267-4436 https://www.origene.com techsupport@origene.com EU: info-de@origene.com



Tumor Grade: Not Reported

Minimum Stage

Ш

T1

**Grouping:** 

T (Extent of Primary

Tumor):

NI (I . . . . . . . I

N (Lymph node N1b

metastasis):

M (Distant metastasis): MX

**Storage:** Store frozen tissue sections at -80°C.

Stability: All frozen tissue sections are stable for 1 year from date of purchase if stored at -80°C

without repeated freeze/thaws.

## **Product images:**



4x Image



20x Image