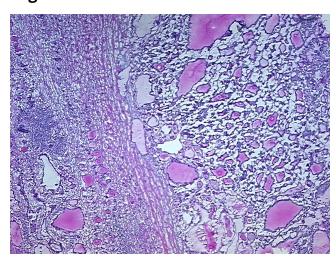

res: 55% Thyroid follicles, 45% notes from H&E review: Fibrous stroma

**CASE Diagnosis (from** medical center path

report):

Carcinoma of thyroid, papillary

47 Age:

Gender: **Female** 

Race: White or Caucasian



OriGene Technologies, Inc. 9620 Medical Center Drive, Ste 200

CN: techsupport@origene.cn

Rockville, MD 20850, US Phone: +1-888-267-4436 https://www.origene.com techsupport@origene.com EU: info-de@origene.com



**Tumor Grade:** Not Reported

Minimum Stage

**Grouping:** 

Ш

T1

T (Extent of Primary

Tumor):

N (Lymph node

metastasis):

N1b

M (Distant metastasis): MX

Store frozen tissue sections at -80°C. Storage:

Stability: All frozen tissue sections are stable for 1 year from date of purchase if stored at -80°C

without repeated freeze/thaws.

## **Product images:**



4x Image



20x Image