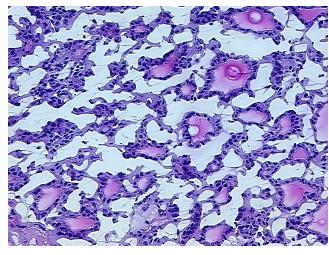

roid follicles, 45% notes from H&E review: Fibrous stroma

**CASE Diagnosis (from** medical center path

report):

Carcinoma of thyroid, papillary

47 Age:

Gender: **Female** 

Race: White or Caucasian



OriGene Technologies, Inc. 9620 Medical Center Drive, Ste 200

CN: techsupport@origene.cn

Rockville, MD 20850, US Phone: +1-888-267-4436 https://www.origene.com techsupport@origene.com EU: info-de@origene.com



**Tumor Grade:** Not Reported

Minimum Stage

**Grouping:** 

Ш

T1

T (Extent of Primary

Tumor):

N (Lymph node

metastasis):

N1b

M (Distant metastasis): MX

Store frozen tissue sections at -80°C. Storage:

Stability: All frozen tissue sections are stable for 1 year from date of purchase if stored at -80°C

without repeated freeze/thaws.

## **Product images:**



4x Image



20x Image