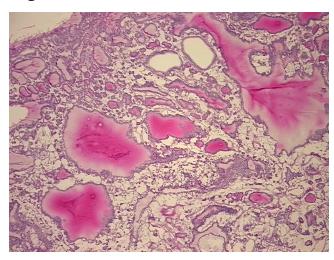

roma:

**Tumor Hypercellular** 

Stroma:

20%

0%

20%

**Necrosis:** 

**CASE Diagnosis (from** 

medical center path

report):

Carcinoma of thyroid, papillary

47 Age:

Gender: **Female** 

Race: White or Caucasian

**Tumor Grade:** Not Reported



OriGene Technologies, Inc. 9620 Medical Center Drive, Ste 200

CN: techsupport@origene.cn

Rockville, MD 20850, US Phone: +1-888-267-4436 https://www.origene.com techsupport@origene.com EU: info-de@origene.com



Minimum Stage Grouping:

Ш

T1

T (Extent of Primary

Tumor):

N (Lymph node N1b

metastasis):

M (Distant metastasis): MX

**Storage:** Store frozen tissue sections at -80°C.

Stability: All frozen tissue sections are stable for 1 year from date of purchase if stored at -80°C

without repeated freeze/thaws.

## **Product images:**



4x Image



20x Image