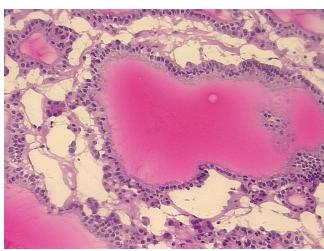

or Hypercellular** 

Stroma:

20%

0%

20%

**Necrosis:** 

**CASE Diagnosis (from** 

medical center path

report):

Carcinoma of thyroid, papillary

47 Age:

Gender: **Female** 

Race: White or Caucasian

**Tumor Grade:** Not Reported



OriGene Technologies, Inc. 9620 Medical Center Drive, Ste 200

CN: techsupport@origene.cn

Rockville, MD 20850, US Phone: +1-888-267-4436 https://www.origene.com techsupport@origene.com EU: info-de@origene.com



Minimum Stage Grouping:

Ш

T1

T (Extent of Primary

Tumor):

N (Lymph node N1b

metastasis):

M (Distant metastasis): MX

**Storage:** Store frozen tissue sections at -80°C.

Stability: All frozen tissue sections are stable for 1 year from date of purchase if stored at -80°C

without repeated freeze/thaws.

## **Product images:**



4x Image



20x Image