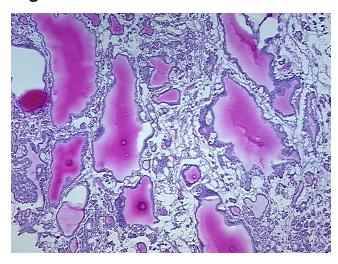

E review:

Carcinoma of thyroid, papillary

**CASE Diagnosis (from** medical center path

report):

Non Tumor Structures: 80% Thyroid follicles, 20% Fibrous stroma

47 Age:

Gender: **Female** 

Race: White or Caucasian



OriGene Technologies, Inc. 9620 Medical Center Drive, Ste 200

CN: techsupport@origene.cn

Rockville, MD 20850, US Phone: +1-888-267-4436 https://www.origene.com techsupport@origene.com EU: info-de@origene.com



Tumor Grade: Not Reported

Minimum Stage

Ш

Grouping:

T (Extent of Primary

Tumor):

T1

N (Lymph node

N1b

metastasis):

M (Distant metastasis): MX

**Storage:** Store frozen tissue sections at -80°C.

Stability: All frozen tissue sections are stable for 1 year from date of purchase if stored at -80°C

without repeated freeze/thaws.

## **Product images:**



4x Image



20x Image