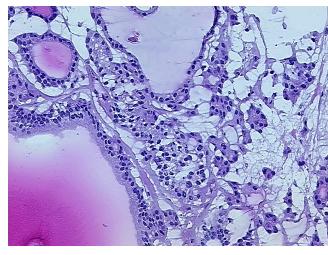

arcinoma of thyroid, papillary

**CASE Diagnosis (from** medical center path

report):

Non Tumor Structures: 80% Thyroid follicles, 20% Fibrous stroma

47 Age:

Gender: **Female** 

Race: White or Caucasian



OriGene Technologies, Inc. 9620 Medical Center Drive, Ste 200

CN: techsupport@origene.cn

Rockville, MD 20850, US Phone: +1-888-267-4436 https://www.origene.com techsupport@origene.com EU: info-de@origene.com



Tumor Grade: Not Reported

Minimum Stage

Ш

Grouping:

T (Extent of Primary

Tumor):

T1

N (Lymph node

N1b

metastasis):

M (Distant metastasis): MX

**Storage:** Store frozen tissue sections at -80°C.

Stability: All frozen tissue sections are stable for 1 year from date of purchase if stored at -80°C

without repeated freeze/thaws.

## **Product images:**



4x Image



20x Image