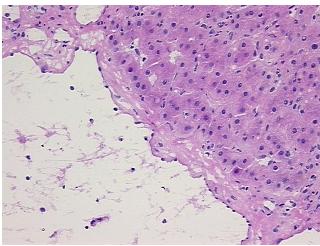

45%

Tumor:

Tumor Hypo/Acellular

Stroma:

0%

0%

**Tumor Hypercellular** 

Stroma:

**Necrosis:** 

**Pathology Verification** notes from H&E review:

Inflammation: Mild Lymphoid infiltrate; Non Tumor Structures: 85% Lobules, 15% Triads

**CASE Diagnosis (from** medical center path

Hemangioma of liver

report):

45 Age:

Gender: Male

Not reported Race:



OriGene Technologies, Inc. 9620 Medical Center Drive, Ste 200

CN: techsupport@origene.cn

Rockville, MD 20850, US Phone: +1-888-267-4436 https://www.origene.com techsupport@origene.com EU: info-de@origene.com



**Storage:** Store frozen tissue sections at -80°C.

Stability: All frozen tissue sections are stable for 1 year from date of purchase if stored at -80°C

without repeated freeze/thaws.

## **Product images:**



4x Image



20x Image