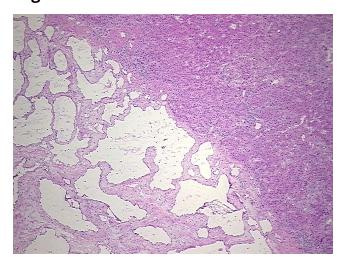

Lesional: 0% 45%

Tumor:

Tumor Hypo/Acellular

Stroma:

0%

0%

**Tumor Hypercellular** 

Stroma:

**Necrosis:** 

**Pathology Verification** notes from H&E review:

Inflammation: Mild Lymphoid infiltrate; Non Tumor Structures: 85% Lobules, 15% Triads

**CASE Diagnosis (from** medical center path

Hemangioma of liver

report):

45 Age:

Gender: Male

Not reported Race:



OriGene Technologies, Inc. 9620 Medical Center Drive, Ste 200

CN: techsupport@origene.cn

Rockville, MD 20850, US Phone: +1-888-267-4436 https://www.origene.com techsupport@origene.com EU: info-de@origene.com



**Storage:** Store frozen tissue sections at -80°C.

Stability: All frozen tissue sections are stable for 1 year from date of purchase if stored at -80°C

without repeated freeze/thaws.

## **Product images:**



4x Image



20x Image