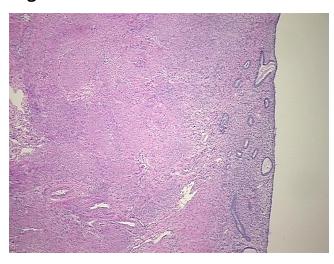

phic endometrium

CASE Diagnosis (from medical center path

report):

Adenocarcinoma of endometrium, endometrioid, squamous features, focal

**Age:** 72

**Gender:** Female

Race: White or Caucasian



**OriGene Technologies, Inc.** 9620 Medical Center Drive, Ste 200

CN: techsupport@origene.cn

Rockville, MD 20850, US Phone: +1-888-267-4436 https://www.origene.com techsupport@origene.com EU: info-de@origene.com



Tumor Grade: FIGO G1: Well differentiated

Minimum Stage

Grouping:

IΑ

T (Extent of Primary

Tumor):

T1a

N (Lymph node

NX

metastasis):

M (Distant metastasis): MX

**Storage:** Store frozen tissue sections at -80°C.

Stability: All frozen tissue sections are stable for 1 year from date of purchase if stored at -80°C

without repeated freeze/thaws.

## **Product images:**



4x Image



20x Image