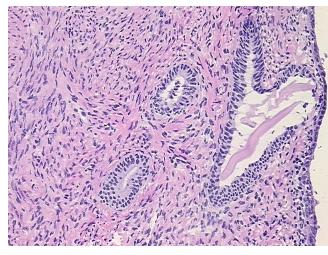

rium

CASE Diagnosis (from medical center path

report):

Adenocarcinoma of endometrium, endometrioid, squamous features, focal

**Age:** 72

**Gender:** Female

Race: White or Caucasian



**OriGene Technologies, Inc.** 9620 Medical Center Drive, Ste 200

CN: techsupport@origene.cn

Rockville, MD 20850, US Phone: +1-888-267-4436 https://www.origene.com techsupport@origene.com EU: info-de@origene.com



Tumor Grade: FIGO G1: Well differentiated

Minimum Stage

Grouping:

IΑ

T (Extent of Primary

Tumor):

T1a

N (Lymph node

NX

metastasis):

M (Distant metastasis): MX

**Storage:** Store frozen tissue sections at -80°C.

Stability: All frozen tissue sections are stable for 1 year from date of purchase if stored at -80°C

without repeated freeze/thaws.

## **Product images:**



4x Image



20x Image