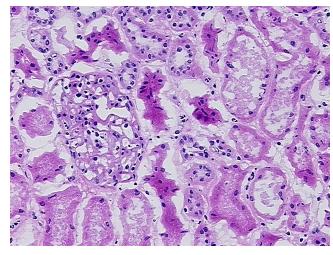

% cortex,10% medulla

**CASE Diagnosis (from** medical center path

report):

Carcinoma of kidney, renal cell, clear cell

48 Age:

Gender: **Female** 

Race: White or Caucasian



OriGene Technologies, Inc. 9620 Medical Center Drive, Ste 200

CN: techsupport@origene.cn

Rockville, MD 20850, US Phone: +1-888-267-4436 https://www.origene.com techsupport@origene.com EU: info-de@origene.com



**Tumor Grade:** Fuhrman G2: Nuclei slightly irregular

Minimum Stage

Grouping:

- 1

T (Extent of Primary

Tumor):

T1

N (Lymph node

NX

metastasis):

M (Distant metastasis): MX

**Storage:** Store frozen tissue sections at -80°C.

Stability: All frozen tissue sections are stable for 1 year from date of purchase if stored at -80°C

without repeated freeze/thaws.

## **Product images:**



4x Image



20x Image