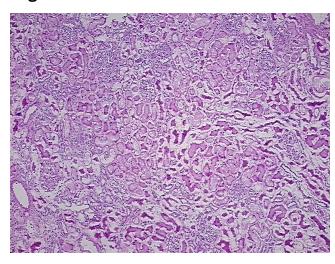

review:

90% cortex,10% medulla

**CASE Diagnosis (from** medical center path

report):

Carcinoma of kidney, renal cell, clear cell

48 Age:

Gender: **Female** 

Race: White or Caucasian



OriGene Technologies, Inc. 9620 Medical Center Drive, Ste 200

CN: techsupport@origene.cn

Rockville, MD 20850, US Phone: +1-888-267-4436 https://www.origene.com techsupport@origene.com EU: info-de@origene.com



**Tumor Grade:** Fuhrman G2: Nuclei slightly irregular

Minimum Stage

Grouping:

- 1

T (Extent of Primary

Tumor):

T1

N (Lymph node

NX

metastasis):

M (Distant metastasis): MX

**Storage:** Store frozen tissue sections at -80°C.

Stability: All frozen tissue sections are stable for 1 year from date of purchase if stored at -80°C

without repeated freeze/thaws.

## **Product images:**



4x Image



20x Image