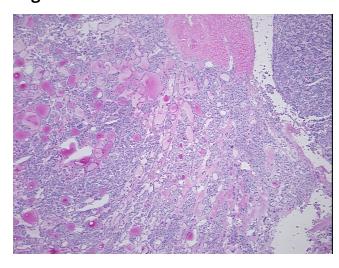

lular** 0%

Stroma:

0% **Necrosis:** 

**CASE Diagnosis (from** medical center path

report):

Age:

Adenoma of thyroid, follicular

45 Gender: Male

Race: White or Caucasian

20%

**Tumor Grade:** Not Reported

OriGene Technologies, Inc. 9620 Medical Center Drive, Ste 200

CN: techsupport@origene.cn

Rockville, MD 20850, US Phone: +1-888-267-4436 https://www.origene.com techsupport@origene.com EU: info-de@origene.com



Minimum Stage Grouping:

Not Reported

T (Extent of Primary

Tumor):

Not Reported

N (Lymph node

Not Reported

metastasis):

M (Distant metastasis): Not Reported

Storage:

Store frozen tissue sections at -80°C.

Stability:

All frozen tissue sections are stable for 1 year from date of purchase if stored at -80°C

without repeated freeze/thaws.

## **Product images:**



4x Image



20x Image