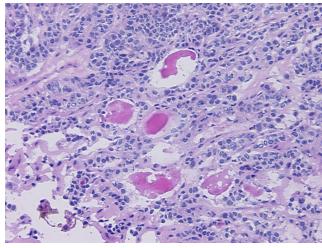

Stroma:

0% **Necrosis:** 

**CASE Diagnosis (from** medical center path

report):

Age:

Adenoma of thyroid, follicular

45 Gender: Male

Race: White or Caucasian

20%

**Tumor Grade:** Not Reported

OriGene Technologies, Inc. 9620 Medical Center Drive, Ste 200

CN: techsupport@origene.cn

Rockville, MD 20850, US Phone: +1-888-267-4436 https://www.origene.com techsupport@origene.com EU: info-de@origene.com



Minimum Stage Grouping:

Not Reported

T (Extent of Primary

Tumor):

Not Reported

N (Lymph node

Not Reported

metastasis):

M (Distant metastasis): Not Reported

Storage:

Store frozen tissue sections at -80°C.

Stability:

All frozen tissue sections are stable for 1 year from date of purchase if stored at -80°C

without repeated freeze/thaws.

## **Product images:**



4x Image



20x Image