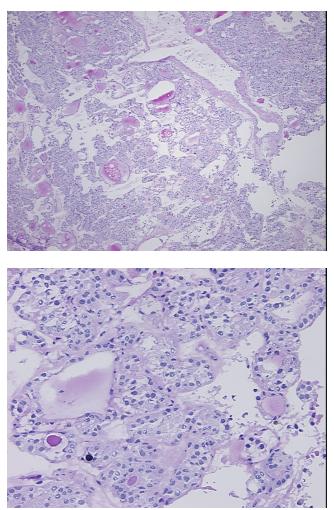

#### **Product data:**

| Product Type:                                           | Frozen Sections                |
|---------------------------------------------------------|--------------------------------|
| Disease State:                                          | Other Disease                  |
| Diagnosis Category:                                     | Benign Tumors                  |
| Tissue:                                                 | Thyroid gland                  |
| Frozen Sample ID:                                       | FR0001ED88                     |
| Case ID:                                                | CI000006747                    |
| Tissue of Origin:                                       | Thyroid gland                  |
| Site of Finding:                                        | Thyroid gland                  |
| Appearance:                                             | Т                              |
| Sample Diagnosis (from<br>Pathology Verification):      | Adenoma of thyroid, follicular |
| Normal:                                                 | 0%                             |
| Lesional:                                               | 0%                             |
| Tumor:                                                  | 85%                            |
| Tumor Hypo/Acellular<br>Stroma:                         | 15%                            |
| Tumor Hypercellular<br>Stroma:                          | 0%                             |
| Necrosis:                                               | 0%                             |
| CASE Diagnosis (from<br>medical center path<br>report): | Adenoma of thyroid, follicular |
| Age:                                                    | 45                             |
| Gender:                                                 | Male                           |
| Race:                                                   | White or Caucasian             |
| Tumor Grade:                                            | Not Reported                   |

## Product images:

×\*//

4x Image

20x Image

This product is to be used for laboratory only. Not for diagnostic or therapeutic use. ©2022 OriGene Technologies, Inc., 9620 Medical Center Drive, Ste 200, Rockville, MD 20850, US