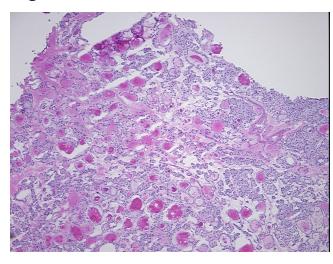

## **Product images:**

4x Image

20x Image

Site of Finding: Thyroid gland

Appearance: T

Sample Diagnosis (from Pathology Verification):

Adenoma of thyroid, follicular

Normal: 0% Lesional: 0%

**Tumor:** 90%

Tumor Hypo/Acellular

Stroma: