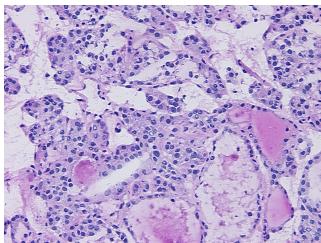

## **Product images:**

4x Image

20x Image

Site of Finding: Thyroid gland

Appearance: T

Sample Diagnosis (from Pathology Verification):

Adenoma of thyroid, follicular

Normal: 0% Lesional: 0%

**Tumor:** 90%

Tumor Hypo/Acellular

Stroma: