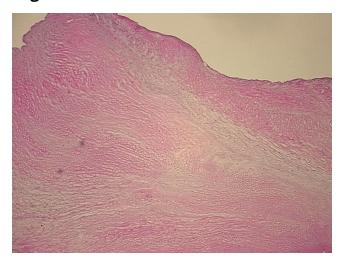

## **Product images:**

4x Image

20x Image

Site of Finding: Aortic valve

Appearance:

Sample Diagnosis (from Pathology Verification):

Myxoid degeneration of cardiac valve

Normal: 0%

Lesional: 100%

Tumor: 0%

Tumor Hypo/Acellular