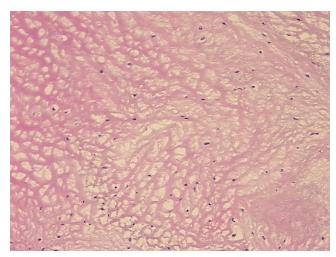

## **Product images:**

4x Image

20x Image

Site of Finding: Aortic valve

Appearance:

Sample Diagnosis (from Pathology Verification):

Myxoid degeneration of cardiac valve

Normal: 0%

Lesional: 100%

Tumor: 0%

Tumor Hypo/Acellular