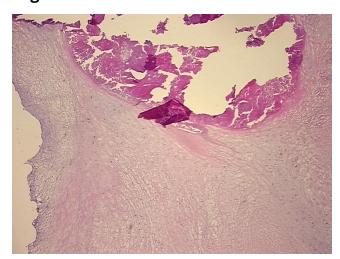

## **Product images:**

4x Image

20x Image

Appearance: L

Sample Diagnosis (from Pathology Verification):

Myxoid degeneration of cardiac valve

Normal: 0%

Lesional: 100%

0%

Heart valve disorder

Tumor: 0%

Tumor Hypo/Acellular

Stroma:

Tumor Hypercellular 0%

Stroma:

Necrosis: 0%

Pathology Verification calcified

notes from H&E review:

CASE Diagnosis (from