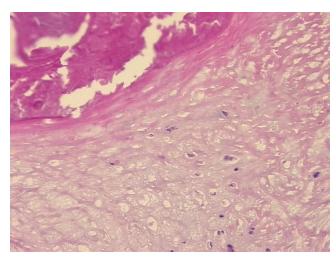

## **Product images:**

4x Image

20x Image

Appearance: L

Sample Diagnosis (from Pathology Verification):

Myxoid degeneration of cardiac valve

Normal: 0%

Lesional: 100%

0%

Heart valve disorder

Tumor: 0%

Tumor Hypo/Acellular

Stroma:

Tumor Hypercellular 0%

Stroma:

Necrosis: 0%

Pathology Verification calcified

notes from H&E review:

CASE Diagnosis (from