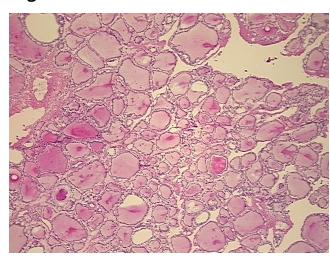

notes from H&E review:

**CASE Diagnosis (from** 

medical center path

Carcinoma of thyroid, papillary

Non Tumor Structures: 60% Thyroid follicles, 40% Fibrous stroma

Age:

Gender: **Female** 

Race: White or Caucasian



OriGene Technologies, Inc. 9620 Medical Center Drive, Ste 200

CN: techsupport@origene.cn

Rockville, MD 20850, US Phone: +1-888-267-4436 https://www.origene.com techsupport@origene.com EU: info-de@origene.com



Tumor Grade: Not Reported

Minimum Stage

Grouping:

T3

T (Extent of Primary Tumor):

N (Lymph node

N1a

metastasis):

M (Distant metastasis): MX

**Storage:** Store frozen tissue sections at -80°C.

Stability: All frozen tissue sections are stable for 1 year from date of purchase if stored at -80°C

without repeated freeze/thaws.

## **Product images:**



4x Image



20x Image