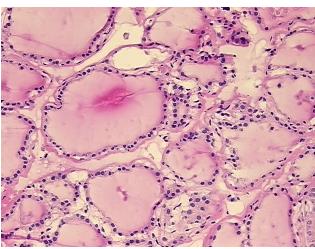

H&E review:

**CASE Diagnosis (from** 

medical center path

Carcinoma of thyroid, papillary

Non Tumor Structures: 60% Thyroid follicles, 40% Fibrous stroma

Age:

Gender: **Female** 

Race: White or Caucasian



OriGene Technologies, Inc. 9620 Medical Center Drive, Ste 200

CN: techsupport@origene.cn

Rockville, MD 20850, US Phone: +1-888-267-4436 https://www.origene.com techsupport@origene.com EU: info-de@origene.com



Tumor Grade: Not Reported

Minimum Stage

Grouping:

T3

T (Extent of Primary Tumor):

N (Lymph node

N1a

metastasis):

M (Distant metastasis): MX

**Storage:** Store frozen tissue sections at -80°C.

Stability: All frozen tissue sections are stable for 1 year from date of purchase if stored at -80°C

without repeated freeze/thaws.

## **Product images:**



4x Image



20x Image