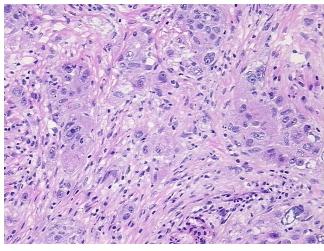

h

report):

Adenocarcinoma of ovary, papillary serous

Tumor Stroma (Cellular): Desmoplastic reaction, Inflammatory cells

**Age:** 78

**Gender:** Female

Race: White or Caucasian



**OriGene Technologies, Inc.** 9620 Medical Center Drive, Ste 200

CN: techsupport@origene.cn

Rockville, MD 20850, US Phone: +1-888-267-4436 https://www.origene.com techsupport@origene.com EU: info-de@origene.com **Tumor Grade:** FIGO G3: Poorly differentiated

Minimum Stage

Grouping:

IIIB

T (Extent of Primary

Tumor):

T3b

N (Lymph node

NX

metastasis):

M (Distant metastasis): MX

**Storage:** Store frozen tissue sections at -80°C.

Stability: All frozen tissue sections are stable for 1 year from date of purchase if stored at -80°C

without repeated freeze/thaws.

## **Product images:**



4x Image



20x Image