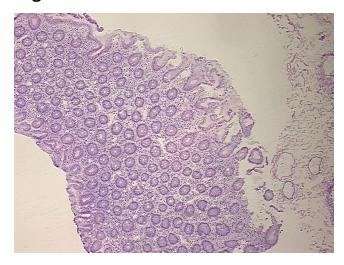

normal limits

Normal: 100% Lesional: 0% Tumor: 0%

Tumor Hypo/Acellular

Stroma:

Tumor Hypercellular

Stroma:

Necrosis: 0%

Pathology Verification notes from H&E review:

Non Tumor Structures: 20% Mucosa, 20% Submucosa, 60% Muscle

CASE Diagnosis (from medical center path

report):

Crohns disease

0%

0%

**Age:** 51

**Gender:** Female

Race: White or Caucasian



**OriGene Technologies, Inc.** 9620 Medical Center Drive, Ste 200

CN: techsupport@origene.cn

Rockville, MD 20850, US Phone: +1-888-267-4436 https://www.origene.com techsupport@origene.com EU: info-de@origene.com



**Storage:** Store frozen tissue sections at -80°C.

Stability: All frozen tissue sections are stable for 1 year from date of purchase if stored at -80°C

without repeated freeze/thaws.

## **Product images:**



4x Image



20x Image