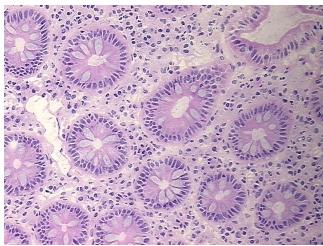

s

Normal: 100% Lesional: 0% Tumor: 0%

Tumor Hypo/Acellular

Stroma:

Tumor Hypercellular

Stroma:

Necrosis: 0%

Pathology Verification notes from H&E review:

Non Tumor Structures: 20% Mucosa, 20% Submucosa, 60% Muscle

CASE Diagnosis (from medical center path

report):

Crohns disease

0%

0%

**Age:** 51

**Gender:** Female

Race: White or Caucasian



**OriGene Technologies, Inc.** 9620 Medical Center Drive, Ste 200

CN: techsupport@origene.cn

Rockville, MD 20850, US Phone: +1-888-267-4436 https://www.origene.com techsupport@origene.com EU: info-de@origene.com



**Storage:** Store frozen tissue sections at -80°C.

Stability: All frozen tissue sections are stable for 1 year from date of purchase if stored at -80°C

without repeated freeze/thaws.

## **Product images:**



4x Image



20x Image