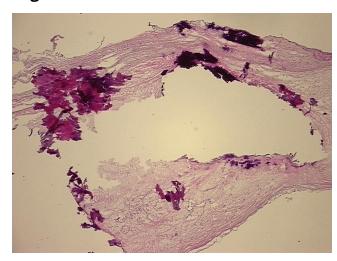

on):

Myxoid degeneration of cardiac valve

Normal: 0%

Lesional: 100%

0% Tumor:

Tumor Hypo/Acellular

Stroma:

**Tumor Hypercellular** 0%

Stroma:

0% **Necrosis:** 

calcified **Pathology Verification** 

notes from H&E review:

**CASE Diagnosis (from** 

medical center path

report):

Age:

67

0%

Gender: Male

Race: White or Caucasian OriGene Technologies, Inc.

9620 Medical Center Drive, Ste 200 Rockville, MD 20850, US Phone: +1-888-267-4436 https://www.origene.com techsupport@origene.com EU: info-de@origene.com CN: techsupport@origene.cn



Degeneration of cardiac valve



**Storage:** Store frozen tissue sections at -80°C.

Stability: All frozen tissue sections are stable for 1 year from date of purchase if stored at -80°C

without repeated freeze/thaws.

## **Product images:**



4x Image



20x Image