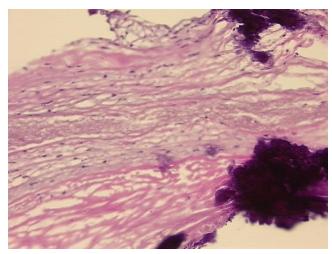

degeneration of cardiac valve

Normal: 0%

Lesional: 100%

0% Tumor:

Tumor Hypo/Acellular

Stroma:

**Tumor Hypercellular** 0%

Stroma:

0% **Necrosis:** 

calcified **Pathology Verification** 

notes from H&E review:

**CASE Diagnosis (from** 

medical center path

report):

Age:

67

0%

Gender: Male

Race: White or Caucasian OriGene Technologies, Inc.

9620 Medical Center Drive, Ste 200 Rockville, MD 20850, US Phone: +1-888-267-4436 https://www.origene.com techsupport@origene.com EU: info-de@origene.com CN: techsupport@origene.cn



Degeneration of cardiac valve



**Storage:** Store frozen tissue sections at -80°C.

Stability: All frozen tissue sections are stable for 1 year from date of purchase if stored at -80°C

without repeated freeze/thaws.

## **Product images:**



4x Image



20x Image