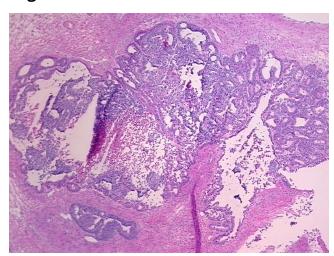

:** AJCC G2: Moderately differentiated



OriGene Technologies, Inc. 9620 Medical Center Drive, Ste 200

CN: techsupport@origene.cn

Rockville, MD 20850, US Phone: +1-888-267-4436 https://www.origene.com techsupport@origene.com EU: info-de@origene.com

Minimum Stage Grouping:

IV

T (Extent of Primary

Tumor):

TX

N (Lymph node

NX

metastasis):

M (Distant metastasis): M1

**Diagnostic Test Results:** ERBB1 ~ EGFR ~ Epidermal growth factor receptor! by IHC,Negative; Cytokeratin 7 ~ CK7! by

IHC,Negative; Cytokeratin 20 ~ CK20! by IHC,Positive; HER2 ~ ERBB2 ~ Neu! by IHC,Negative

**Storage:** Store frozen tissue sections at -80°C.

Stability: All frozen tissue sections are stable for 1 year from date of purchase if stored at -80°C

without repeated freeze/thaws.

## **Product images:**



4x Image





20x Image