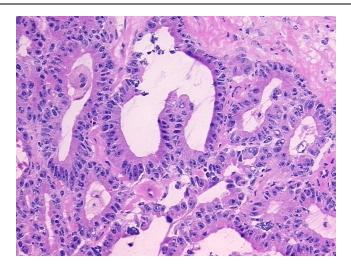

oderately differentiated



OriGene Technologies, Inc. 9620 Medical Center Drive, Ste 200

CN: techsupport@origene.cn

Rockville, MD 20850, US Phone: +1-888-267-4436 https://www.origene.com techsupport@origene.com EU: info-de@origene.com

Minimum Stage Grouping:

IV

T (Extent of Primary

Tumor):

TX

N (Lymph node

NX

metastasis):

M (Distant metastasis): M1

**Diagnostic Test Results:** ERBB1 ~ EGFR ~ Epidermal growth factor receptor! by IHC,Negative; Cytokeratin 7 ~ CK7! by

IHC,Negative; Cytokeratin 20 ~ CK20! by IHC,Positive; HER2 ~ ERBB2 ~ Neu! by IHC,Negative

**Storage:** Store frozen tissue sections at -80°C.

Stability: All frozen tissue sections are stable for 1 year from date of purchase if stored at -80°C

without repeated freeze/thaws.

## **Product images:**



4x Image





20x Image