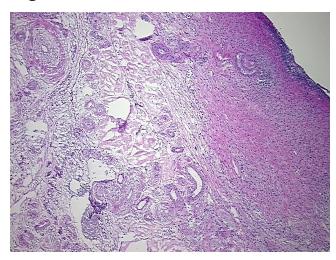

Inc. 9620 Medical Center Drive, Ste 200

CN: techsupport@origene.cn

Rockville, MD 20850, US Phone: +1-888-267-4436 https://www.origene.com techsupport@origene.com EU: info-de@origene.com

ORÏGENE

**Tumor Grade:** AJCC G2: Moderately differentiated

Minimum Stage

Grouping:

T (Extent of Primary

Tumor):

N (Lymph node metastasis):

NX

IV

ΤX

M (Distant metastasis): M1

ERBB1 ~ EGFR ~ Epidermal growth factor receptor! by IHC, Negative; Cytokeratin 7 ~ CK7! by **Diagnostic Test Results:** 

IHC, Negative; Cytokeratin 20 ~ CK20! by IHC, Positive; HER2 ~ ERBB2 ~ Neu! by IHC, Negative

Store frozen tissue sections at -80°C. Storage:

Stability: All frozen tissue sections are stable for 1 year from date of purchase if stored at -80°C

without repeated freeze/thaws.

## **Product images:**



4x Image





20x Image