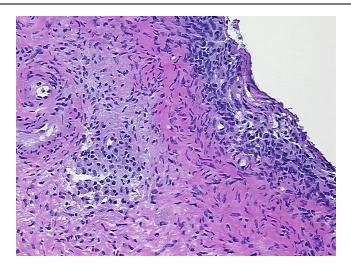

ical Center Drive, Ste 200

CN: techsupport@origene.cn

Rockville, MD 20850, US Phone: +1-888-267-4436 https://www.origene.com techsupport@origene.com EU: info-de@origene.com

ORÏGENE

**Tumor Grade:** AJCC G2: Moderately differentiated

Minimum Stage

Grouping:

T (Extent of Primary

Tumor):

N (Lymph node metastasis):

NX

IV

ΤX

M (Distant metastasis): M1

ERBB1 ~ EGFR ~ Epidermal growth factor receptor! by IHC, Negative; Cytokeratin 7 ~ CK7! by **Diagnostic Test Results:** 

IHC, Negative; Cytokeratin 20 ~ CK20! by IHC, Positive; HER2 ~ ERBB2 ~ Neu! by IHC, Negative

Store frozen tissue sections at -80°C. Storage:

Stability: All frozen tissue sections are stable for 1 year from date of purchase if stored at -80°C

without repeated freeze/thaws.

## **Product images:**



4x Image





20x Image