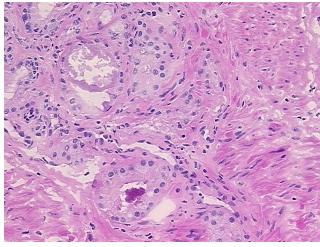

w:

Non Tumor Structures: 50% Epithelium, 50% Fibromuscular stroma

CASE Diagnosis (from medical center path

report):

Adenocarcinoma of prostate

Age: 70
Gender: Male

Race: Not reported



**OriGene Technologies, Inc.** 9620 Medical Center Drive, Ste 200

CN: techsupport@origene.cn

Rockville, MD 20850, US Phone: +1-888-267-4436 https://www.origene.com techsupport@origene.com EU: info-de@origene.com



**Tumor Grade:** Gleason Score: 3+4=7/10

Minimum Stage

Grouping:

Ш

T (Extent of Primary

Tumor):

T2c

N (Lymph node

N0

metastasis):

M (Distant metastasis): MX

**Storage:** Store frozen tissue sections at -80°C.

Stability: All frozen tissue sections are stable for 1 year from date of purchase if stored at -80°C

without repeated freeze/thaws.

## **Product images:**



4x Image



20x Image