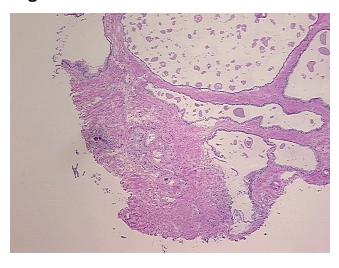

om H&E review:

Non Tumor Structures: 50% Epithelium, 50% Fibromuscular stroma

CASE Diagnosis (from medical center path

report):

Adenocarcinoma of prostate

Age: 70
Gender: Male

Race: Not reported



**OriGene Technologies, Inc.** 9620 Medical Center Drive, Ste 200

CN: techsupport@origene.cn

Rockville, MD 20850, US Phone: +1-888-267-4436 https://www.origene.com techsupport@origene.com EU: info-de@origene.com



**Tumor Grade:** Gleason Score: 3+4=7/10

Minimum Stage

Grouping:

Ш

T (Extent of Primary

Tumor):

T2c

N (Lymph node

N0

metastasis):

M (Distant metastasis): MX

**Storage:** Store frozen tissue sections at -80°C.

Stability: All frozen tissue sections are stable for 1 year from date of purchase if stored at -80°C

without repeated freeze/thaws.

## **Product images:**



4x Image



20x Image