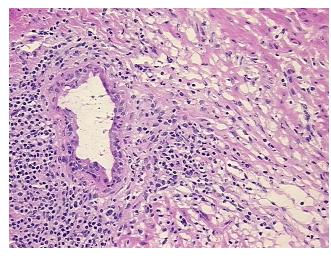

ASE Diagnosis (from medical center path

report):

Adenocarcinoma of prostate

Non Tumor Structures: 30% Epithelium, 70% Fibromuscular stroma

**Age:** 70

Gender: Male

Race: Not reported



**OriGene Technologies, Inc.** 9620 Medical Center Drive, Ste 200

CN: techsupport@origene.cn

Rockville, MD 20850, US Phone: +1-888-267-4436 https://www.origene.com techsupport@origene.com EU: info-de@origene.com



**Tumor Grade:** Gleason Score: 3+4=7/10

Minimum Stage

**Grouping:** 

Ш

T (Extent of Primary

Tumor):

T2c

N (Lymph node metastasis):

N0

M (Distant metastasis): MX

Storage: Store frozen tissue sections at -80°C.

Stability: All frozen tissue sections are stable for 1 year from date of purchase if stored at -80°C

without repeated freeze/thaws.

## **Product images:**



4x Image



20x Image