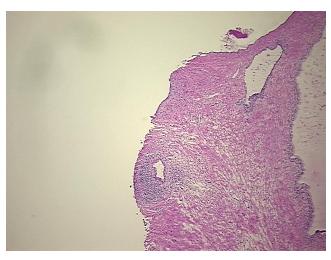

E review:

CASE Diagnosis (from medical center path

report):

Adenocarcinoma of prostate

Non Tumor Structures: 30% Epithelium, 70% Fibromuscular stroma

**Age:** 70

Gender: Male

Race: Not reported



**OriGene Technologies, Inc.** 9620 Medical Center Drive, Ste 200

CN: techsupport@origene.cn

Rockville, MD 20850, US Phone: +1-888-267-4436 https://www.origene.com techsupport@origene.com EU: info-de@origene.com



**Tumor Grade:** Gleason Score: 3+4=7/10

Minimum Stage

**Grouping:** 

Ш

T (Extent of Primary

Tumor):

T2c

N (Lymph node metastasis):

N0

M (Distant metastasis): MX

Storage: Store frozen tissue sections at -80°C.

Stability: All frozen tissue sections are stable for 1 year from date of purchase if stored at -80°C

without repeated freeze/thaws.

## **Product images:**



4x Image



20x Image