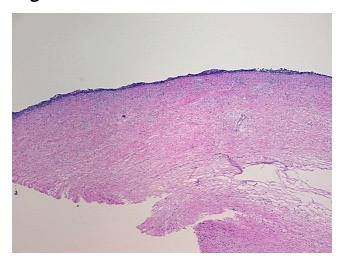

## **Product images:**

4x Image

20x Image

Appearance:

Sample Diagnosis (from Pathology Verification):

Cystadenofibroma of ovary, serous, borderline

60% Normal: Lesional: 0% Tumor: 15% 0%

Tumor Hypo/Acellular

Stroma:

**Tumor Hypercellular** 25%

Stroma:

0% **Necrosis:** 

**Pathology Verification** 

notes from H&E review:

**CASE Diagnosis (from** medical center path

report):

Tumor of ovary, serous, borderline

normal: 75% ovarian stroma, 25% hilar vessels

55 Age: