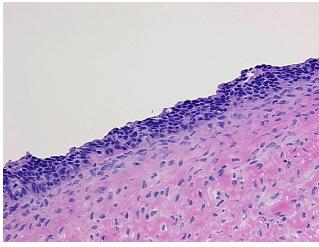

## **Product images:**

4x Image

20x Image

Appearance:

Sample Diagnosis (from Pathology Verification):

Cystadenofibroma of ovary, serous, borderline

60% Normal: Lesional: 0% Tumor: 15% 0%

Tumor Hypo/Acellular

Stroma:

**Tumor Hypercellular** 25%

Stroma:

0% **Necrosis:** 

**Pathology Verification** 

notes from H&E review:

**CASE Diagnosis (from** medical center path

report):

Tumor of ovary, serous, borderline

normal: 75% ovarian stroma, 25% hilar vessels

55 Age: