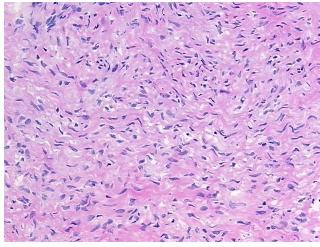

## **Product images:**

4x Image

20x Image

Appearance:

Sample Diagnosis (from Pathology Verification):

Within normal limits

Normal: 100% Lesional: 0% 0% Tumor: 0%

Tumor Hypo/Acellular

Stroma:

**Tumor Hypercellular** 

Stroma:

0%

**Necrosis:** 

**Pathology Verification** notes from H&E review: normal: 95% ovarian stroma, 5% hilar vessels

**CASE Diagnosis (from** medical center path

report):

Tumor of ovary, serous, borderline

55 Age: