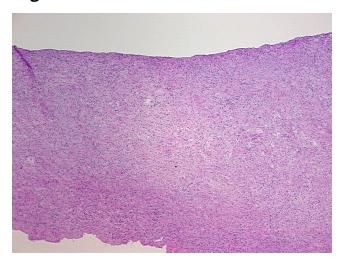

## **Product images:**

4x Image

20x Image

Appearance:

Sample Diagnosis (from Pathology Verification):

Within normal limits

Normal: 100% Lesional: 0% 0% Tumor: 0%

Tumor Hypo/Acellular

Stroma:

**Tumor Hypercellular** 

Stroma:

0%

**Necrosis:** 

**Pathology Verification** notes from H&E review: normal: 95% ovarian stroma, 5% hilar vessels

**CASE Diagnosis (from** medical center path

report):

Tumor of ovary, serous, borderline

55 Age: