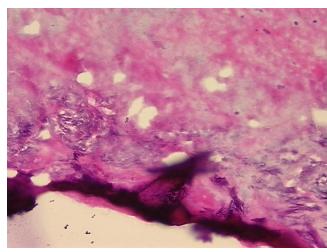

d degeneration of cardiac valve

Normal: 0%

Lesional: 100%

0% Tumor:

Tumor Hypo/Acellular

Stroma:

0%

**Tumor Hypercellular** 

Stroma:

0%

0% **Necrosis:** 

calcified **Pathology Verification** 

notes from H&E review:

Heart valve disorder

**CASE Diagnosis (from** medical center path

report):

71 Age:

Gender: **Female** 

Race: White or Caucasian



OriGene Technologies, Inc. 9620 Medical Center Drive, Ste 200

Rockville, MD 20850, US Phone: +1-888-267-4436 https://www.origene.com techsupport@origene.com

EU: info-de@origene.com CN: techsupport@origene.cn



**Storage:** Store frozen tissue sections at -80°C.

Stability: All frozen tissue sections are stable for 1 year from date of purchase if stored at -80°C

without repeated freeze/thaws.

## **Product images:**



4x Image



20x Image