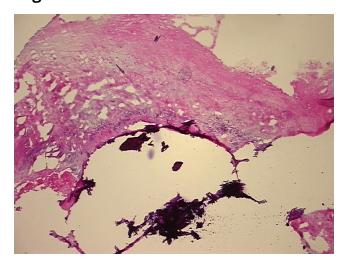

ion):

Myxoid degeneration of cardiac valve

Normal: 0%

Lesional: 100%

0% Tumor:

Tumor Hypo/Acellular

Stroma:

0%

**Tumor Hypercellular** 

Stroma:

0%

0% **Necrosis:** 

calcified **Pathology Verification** 

notes from H&E review:

Heart valve disorder

**CASE Diagnosis (from** medical center path

report):

71 Age:

Gender: **Female** 

Race: White or Caucasian



OriGene Technologies, Inc. 9620 Medical Center Drive, Ste 200

Rockville, MD 20850, US Phone: +1-888-267-4436 https://www.origene.com techsupport@origene.com

EU: info-de@origene.com CN: techsupport@origene.cn



**Storage:** Store frozen tissue sections at -80°C.

Stability: All frozen tissue sections are stable for 1 year from date of purchase if stored at -80°C

without repeated freeze/thaws.

## **Product images:**



4x Image



20x Image