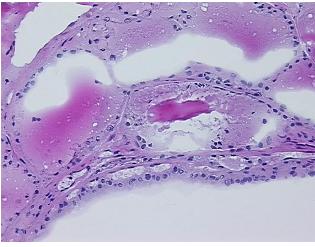

review: Non Tumor Structures: 95% Thyroid follicles, 5% Fibrous stroma

**CASE Diagnosis (from** medical center path

report):

Carcinoma of thyroid, Hurthle cell

53 Age:

Gender: Female

Not reported Race:



OriGene Technologies, Inc. 9620 Medical Center Drive, Ste 200

CN: techsupport@origene.cn

Rockville, MD 20850, US Phone: +1-888-267-4436 https://www.origene.com techsupport@origene.com EU: info-de@origene.com



Tumor Grade: Not Reported

Minimum Stage

**Grouping:** 

T (Extent of Primary T1

Tumor):

N (Lymph node

metastasis):

N0

M (Distant metastasis): MX

**Storage:** Store frozen tissue sections at -80°C.

Stability: All frozen tissue sections are stable for 1 year from date of purchase if stored at -80°C

without repeated freeze/thaws.

## **Product images:**



4x Image



20x Image