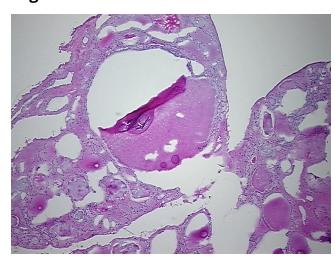

es from H&E review: Non Tumor Structures: 95% Thyroid follicles, 5% Fibrous stroma

**CASE Diagnosis (from** medical center path

report):

Carcinoma of thyroid, Hurthle cell

53 Age:

Gender: Female

Not reported Race:



OriGene Technologies, Inc. 9620 Medical Center Drive, Ste 200

CN: techsupport@origene.cn

Rockville, MD 20850, US Phone: +1-888-267-4436 https://www.origene.com techsupport@origene.com EU: info-de@origene.com



Tumor Grade: Not Reported

Minimum Stage

**Grouping:** 

T (Extent of Primary T1

Tumor):

N (Lymph node

metastasis):

N0

M (Distant metastasis): MX

**Storage:** Store frozen tissue sections at -80°C.

Stability: All frozen tissue sections are stable for 1 year from date of purchase if stored at -80°C

without repeated freeze/thaws.

## **Product images:**



4x Image



20x Image