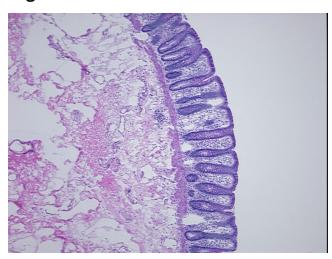

n** 

notes from H&E review:

**CASE Diagnosis (from** medical center path

report):

Adenoma of cecum

40% mucosa, 60% submucosa

83 Age:

Gender: Female

Race: Not reported



OriGene Technologies, Inc. 9620 Medical Center Drive, Ste 200

CN: techsupport@origene.cn

Rockville, MD 20850, US Phone: +1-888-267-4436 https://www.origene.com techsupport@origene.com EU: info-de@origene.com



Tumor Grade: Not Reported

Minimum Stage

Not Reported

**Grouping:** 

T (Extent of Primary

Tumor):

Not Reported

N (Lymph node

Not Reported

metastasis):

M (Distant metastasis): Not Reported

**Storage:** Store frozen tissue sections at -80°C.

Stability: All frozen tissue sections are stable for 1 year from date of purchase if stored at -80°C

without repeated freeze/thaws.

## **Product images:**



4x Image



20x Image