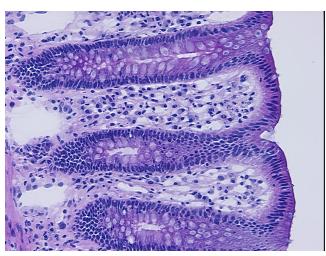

from H&E review:

**CASE Diagnosis (from** medical center path

report):

Adenoma of cecum

40% mucosa, 60% submucosa

83 Age:

Gender: Female

Race: Not reported



OriGene Technologies, Inc. 9620 Medical Center Drive, Ste 200

CN: techsupport@origene.cn

Rockville, MD 20850, US Phone: +1-888-267-4436 https://www.origene.com techsupport@origene.com EU: info-de@origene.com



Tumor Grade: Not Reported

Minimum Stage

Not Reported

**Grouping:** 

T (Extent of Primary

Tumor):

Not Reported

N (Lymph node

Not Reported

metastasis):

M (Distant metastasis): Not Reported

**Storage:** Store frozen tissue sections at -80°C.

Stability: All frozen tissue sections are stable for 1 year from date of purchase if stored at -80°C

without repeated freeze/thaws.

## **Product images:**



4x Image



20x Image