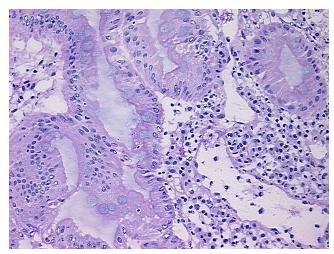

## **Product images:**

4x Image

20x Image

Tissue of Origin: Colon
Site of Finding: Colon

Appearance:

Sample Diagnosis (from Pathology Verification):

Crohns disease

Normal: 0%
Lesional: 100%
Tumor: 0%
Tumor Hypo/Acellular 0%

Tumor Hypo/Acellular Stroma:

**Tumor Hypercellular** 

Sti Oilia.

0%

Stroma: Necrosis:

Λ06

Pathology Verification notes from H&E review:

10% severely ulcerated mucosa, 20% submucosa, 70% muscle

CASE Diagnosis (from medical center path