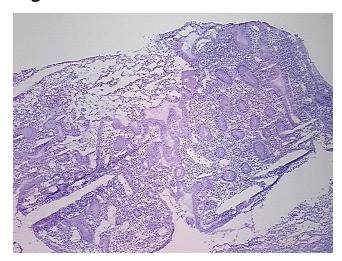

## **Product images:**

4x Image

20x Image

Tissue of Origin: Colon
Site of Finding: Colon

Appearance:

Sample Diagnosis (from Pathology Verification):

Crohns disease

Normal: 0%
Lesional: 100%
Tumor: 0%
Tumor Hypo/Acellular 0%

Tumor Hypo/Acellular Stroma:

**Tumor Hypercellular** 

Sti Oilia.

0%

Stroma: Necrosis:

Λ06

Pathology Verification notes from H&E review:

10% severely ulcerated mucosa, 20% submucosa, 70% muscle

CASE Diagnosis (from medical center path