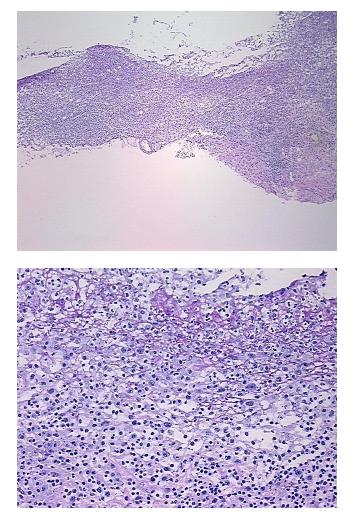

| Product Type:                                           | Frozen Sections                                          |
|---------------------------------------------------------|----------------------------------------------------------|
| Disease State:                                          | Other Disease                                            |
| Diagnosis Category:                                     | Inflammatory Bowel Disease (IBD)                         |
| Tissue:                                                 | Colon                                                    |
| Frozen Sample ID:                                       | FR00028641                                               |
| Case ID:                                                | CI000006613                                              |
| Tissue of Origin:                                       | Colon                                                    |
| Site of Finding:                                        | Colon                                                    |
| Appearance:                                             | L                                                        |
| Sample Diagnosis (from<br>Pathology Verification):      | Crohns disease                                           |
| Normal:                                                 | 0%                                                       |
| Lesional:                                               | 100%                                                     |
| Tumor:                                                  | 0%                                                       |
| Tumor Hypo/Acellular<br>Stroma:                         | 0%                                                       |
| Tumor Hypercellular<br>Stroma:                          | 0%                                                       |
| Necrosis:                                               | 0%                                                       |
| Pathology Verification<br>notes from H&E review:        | 50% severely ulcerated mucosa, 20% submucosa, 30% muscle |
| CASE Diagnosis (from<br>medical center path<br>report): | Crohns disease                                           |
| Age:                                                    | 46                                                       |
| Gender:                                                 | Female                                                   |
| Race:                                                   | White or Caucasian                                       |

## **Product images:**

4x Image

20x Image

This product is to be used for laboratory only. Not for diagnostic or therapeutic use. ©2022 OriGene Technologies, Inc., 9620 Medical Center Drive, Ste 200, Rockville, MD 20850, US