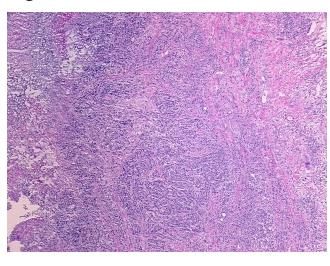

es from H&E review:

CASE Diagnosis (from medical center path

report):

Adenocarcinoma of colon, mucinous

normal: 50% muscle, 50% serosa

**Age:** 56

Gender: Male

Race: White or Caucasian



**OriGene Technologies, Inc.** 9620 Medical Center Drive, Ste 200

CN: techsupport@origene.cn

Rockville, MD 20850, US Phone: +1-888-267-4436 https://www.origene.com techsupport@origene.com EU: info-de@origene.com



**Tumor Grade:** AJCC G3: Poorly differentiated

Minimum Stage

Grouping:

IIIB

T (Extent of Primary

Tumor):

T3

N (Lymph node

N1

metastasis):

M (Distant metastasis): MX

**Storage:** Store frozen tissue sections at -80°C.

Stability: All frozen tissue sections are stable for 1 year from date of purchase if stored at -80°C

without repeated freeze/thaws.

## **Product images:**



4x Image



20x Image