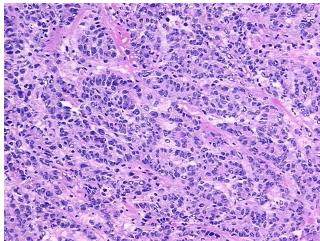

review:

CASE Diagnosis (from medical center path

report):

Adenocarcinoma of colon, mucinous

normal: 50% muscle, 50% serosa

**Age:** 56

Gender: Male

Race: White or Caucasian



**OriGene Technologies, Inc.** 9620 Medical Center Drive, Ste 200

CN: techsupport@origene.cn

Rockville, MD 20850, US Phone: +1-888-267-4436 https://www.origene.com techsupport@origene.com EU: info-de@origene.com



**Tumor Grade:** AJCC G3: Poorly differentiated

Minimum Stage

Grouping:

IIIB

T (Extent of Primary

Tumor):

T3

N (Lymph node

N1

metastasis):

M (Distant metastasis): MX

**Storage:** Store frozen tissue sections at -80°C.

Stability: All frozen tissue sections are stable for 1 year from date of purchase if stored at -80°C

without repeated freeze/thaws.

## **Product images:**



4x Image



20x Image