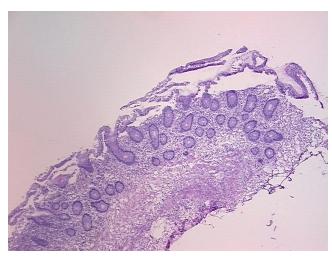

## **Product images:**

4x Image

20x Image

Appearance:

Sample Diagnosis (from Pathology Verification):

Within normal limits

100% Normal: Lesional: 0% 0% Tumor: 0%

Tumor Hypo/Acellular

Stroma:

0%

**Tumor Hypercellular** Stroma: