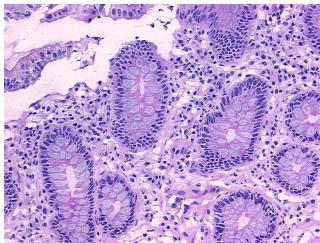

## **Product images:**

4x Image

20x Image

Appearance:

Sample Diagnosis (from Pathology Verification):

Within normal limits

100% Normal: Lesional: 0% 0% Tumor: 0%

Tumor Hypo/Acellular

Stroma:

0%

**Tumor Hypercellular** Stroma: