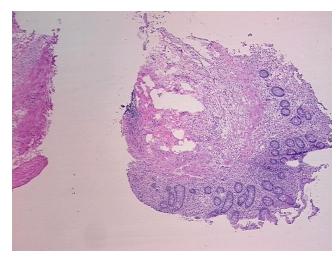

om H&E review:

**CASE Diagnosis (from** 

medical center path

report):

Adenocarcinoma of colon, mucinous

10% mucosa, 20% submucosa, 70% muscle

56 Age:

Gender: Male

Race: White or Caucasian



OriGene Technologies, Inc. 9620 Medical Center Drive, Ste 200

CN: techsupport@origene.cn

Rockville, MD 20850, US Phone: +1-888-267-4436 https://www.origene.com techsupport@origene.com EU: info-de@origene.com



**Tumor Grade:** AJCC G3: Poorly differentiated

Minimum Stage

IIIB

Grouping:

T (Extent of Primary

T3

Tumor):

N (Lymph node

N1

metastasis):

M (Distant metastasis): MX

**Storage:** Store frozen tissue sections at -80°C.

Stability: All frozen tissue sections are stable for 1 year from date of purchase if stored at -80°C

without repeated freeze/thaws.

## **Product images:**



4x Image



20x Image