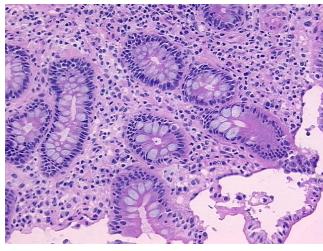

w:

**CASE Diagnosis (from** 

medical center path

report):

Adenocarcinoma of colon, mucinous

10% mucosa, 20% submucosa, 70% muscle

56 Age:

Gender: Male

Race: White or Caucasian



OriGene Technologies, Inc. 9620 Medical Center Drive, Ste 200

CN: techsupport@origene.cn

Rockville, MD 20850, US Phone: +1-888-267-4436 https://www.origene.com techsupport@origene.com EU: info-de@origene.com



**Tumor Grade:** AJCC G3: Poorly differentiated

Minimum Stage

IIIB

Grouping:

T (Extent of Primary

T3

Tumor):

N (Lymph node

N1

metastasis):

M (Distant metastasis): MX

**Storage:** Store frozen tissue sections at -80°C.

Stability: All frozen tissue sections are stable for 1 year from date of purchase if stored at -80°C

without repeated freeze/thaws.

## **Product images:**



4x Image



20x Image