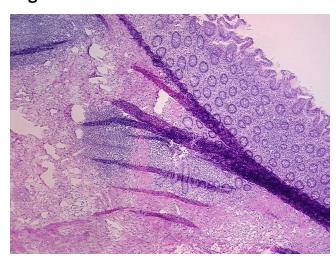

es from H&E review:

**CASE Diagnosis (from** medical center path

report):

Adenocarcinoma of colon, mucinous

25% mucosa, 30% submucosa, 45% muscle

56 Age: Gender: Male

Race: White or Caucasian



OriGene Technologies, Inc. 9620 Medical Center Drive, Ste 200

CN: techsupport@origene.cn

Rockville, MD 20850, US Phone: +1-888-267-4436 https://www.origene.com techsupport@origene.com EU: info-de@origene.com

**Tumor Grade:** AJCC G3: Poorly differentiated

Minimum Stage

Grouping:

IIIB

T (Extent of Primary

Tumor):

T3

N (Lymph node

N1

metastasis):

M (Distant metastasis): MX

**Storage:** Store frozen tissue sections at -80°C.

Stability: All frozen tissue sections are stable for 1 year from date of purchase if stored at -80°C

without repeated freeze/thaws.

## **Product images:**



4x Image



20x Image