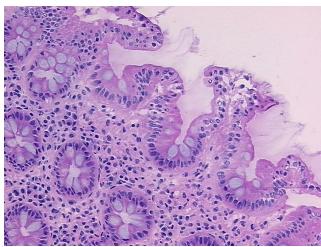

review:

**CASE Diagnosis (from** medical center path

report):

Adenocarcinoma of colon, mucinous

25% mucosa, 30% submucosa, 45% muscle

56 Age: Gender: Male

Race: White or Caucasian



OriGene Technologies, Inc. 9620 Medical Center Drive, Ste 200

CN: techsupport@origene.cn

Rockville, MD 20850, US Phone: +1-888-267-4436 https://www.origene.com techsupport@origene.com EU: info-de@origene.com

**Tumor Grade:** AJCC G3: Poorly differentiated

Minimum Stage

Grouping:

IIIB

T (Extent of Primary

Tumor):

T3

N (Lymph node

N1

metastasis):

M (Distant metastasis): MX

**Storage:** Store frozen tissue sections at -80°C.

Stability: All frozen tissue sections are stable for 1 year from date of purchase if stored at -80°C

without repeated freeze/thaws.

## **Product images:**



4x Image



20x Image